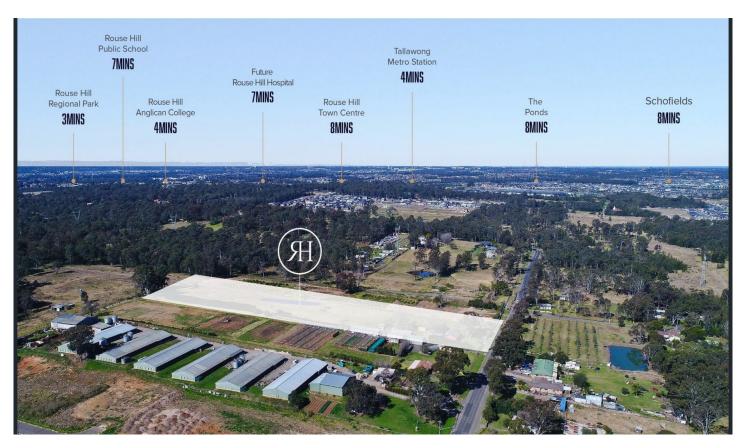

## 37 Sprowle Street Rouse Hill NSW

Rahul Sehgal and the team at Mountview Real Estate proudly present this fantastic land estate in Rouse Hill. With close proximity to Tallawong Metro Station and all other amenities, this estate offers opportunity to join a great family centred community.

## Features:

- \* Lot sizes range from 255sqm to 290sqm.
- \* Registered ready to build.
- \* Opportunity to choose your own builder, or work with the developers on one of their fantastic house and land packages.
- \* 3.2km to Tallawong Metro Station.
- \* 5.5km to Rouse Hill Town Centre.