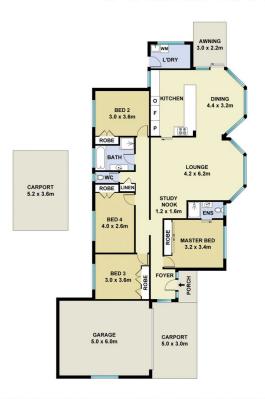

## Featuring:

- Open-plan living, kitchen and dining areas
- Four great-sized rooms with the master having its own ensuite
- Huge kitchen with gas cooking, stone benchtops and ample cupboard space

4 🕮 2 🖺 3 🖨

## **M**ountview<sub>RE</sub>

This floorplan including furniture, fixture measurements and dimensions are approximate and for illustrative purposes only. All enquiries must be directed to the agent, vendor or party representing this floor plan

4 KYALITE STREET GLENWOOD

0 1 2 3 4 5