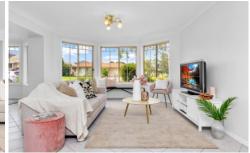

## Featuring:

- Open-plan living, kitchen and dining areas
- Four great-sized rooms with the master having its own ensuite
- Huge kitchen with gas cooking, stone benchtops and ample cupboard space

4 🕮 2 🖺 3 🖨