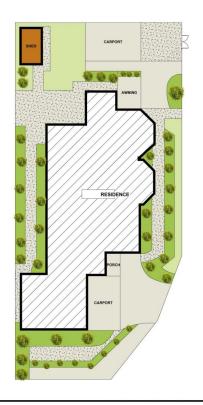

## 4 Kyalite Street Glenwood NSW

Mountview RE is proud to present this beautiful single-storey family home nestled in a quiet cul-de-sac on a perfectly flat 563 sqm block. Recently painted the home boasts a spacious and sunny floorplan with plenty of backyard space for the kids and side access for cars, boats or caravans.

4 KYALITE STREET GLENWOOD

0 1 2 3 4 5