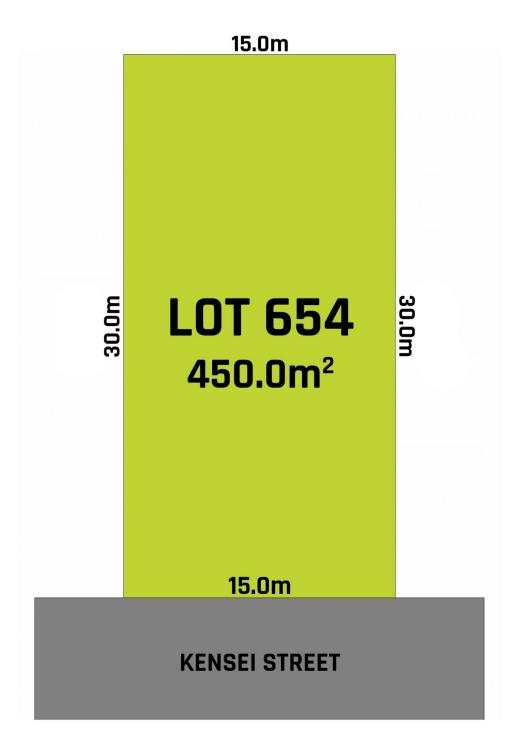

## 10 Kensei Street Gables NSW

Mountview Real Estate exclusively presents this North facing level lot of 450sqm located in one of Sydney's fastest-growing areas in The Gables Estate of Box Hill.

In an exclusive and thriving position of Sydney's northwest corridor of The Gables Estate, offers a family lifestyle hub and is in a real estate hot spot.

Contact Malwinder Pandher on 0434 289 194 for more

**Price** : \$ 890,000 **Land Size** : 450 sqm

**View**: https://www.mountviewre.com.au/sale/nsw/-/gables/residential/land/7430592

Malwinder Pandher 02 8883 3592

## LOT 654 / 10 KENSEI STREET GABLES

PLANS SHOWN ARE FOR MARKETING PURPOSES ONLY, ALL DIMENSIONS ARE APPROXIMATE AND NOT TO SCALE. THEY ARE SUBJECT TO ERRORS AND INACCURACIES AND NO LIABILITY WILL BE ACCEPTED. INTERESTED PARTIES SHOULD MAKE THEIR OWN INQUIRIES.