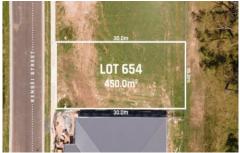

## 10 Kensei Street Gables NSW

Mountview Real Estate exclusively presents this North facing level lot of 450sqm located in one of Sydney's fastest-growing areas in The Gables Estate of Box Hill.

In an exclusive and thriving position of Sydney's northwest corridor of The Gables Estate, offers a family lifestyle hub and is in a real estate hot spot.

## LOT 654 / 10 KENSEI STREET GABLES

PLANS SHOWN ARE FOR MARKETING PURPOSES ONLY, ALL DIMENSIONS ARE APPROXIMATE AND NOT TO SCALE. THEY ARE SUBJECT TO ERRORS AND INACCURACIES AND NO LIABILITY WILL BE ACCEPTED. INTERESTED PARTIES SHOULD MAKE THEIR OWN INQUIRIES.