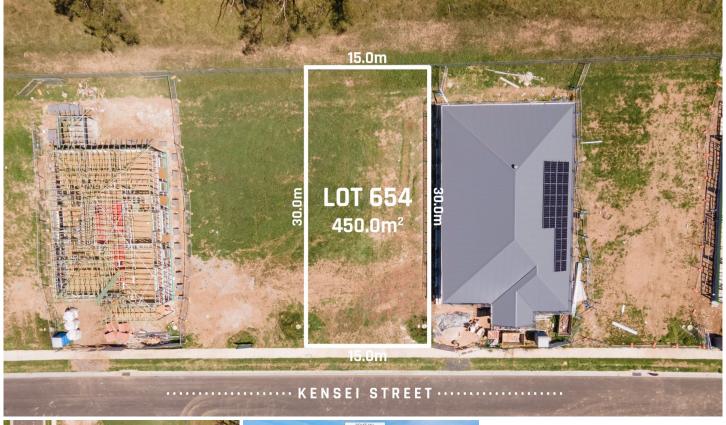

## 10 Kensei Street Gables NSW

Mountview Real Estate exclusively presents this North facing level lot of 450sqm located in one of Sydney's fastest-growing areas in The Gables Estate of Box Hill.

In an exclusive and thriving position of Sydney's northwest corridor of The Gables Estate, offers a family lifestyle hub and is in a real estate hot spot.

## LOT 654 / 10 KENSEI STREET GABLES

PLANS SHOWN ARE FOR MARKETING PURPOSES ONLY, ALL DIMENSIONS ARE APPROXIMATE AND NOT TO SCALE. THEY ARE SUBJECT TO ERRORS AND INACCURACIES AND NO LIABILITY WILL BE ACCEPTED. INTERESTED PARTIES SHOULD MAKE THEIR OWN INQUIRIES.