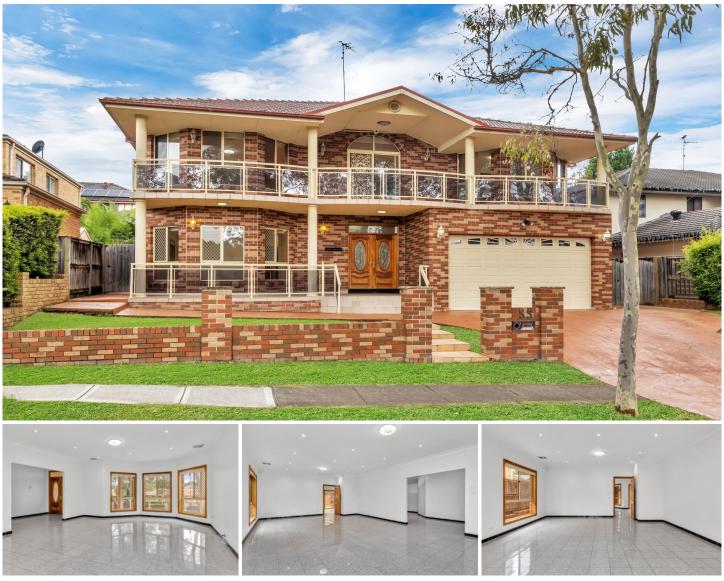

## **53 Sanctuary Drive Beaumont Hills NSW**

Mountview RE is proud to present this large family home commanding an elevated position in Beaumont Hill's best locations. From the moment you walk in through the entry doors into the spacious foyer of this residence, you will feel the quality of the design and build. Boasting a collection of dual living areas, the home is ideal for the growing family.

You will love the convenience, bus stop at door step, minutes' walk to Beaumont Village, high-performing local schools, parks and reserves and Kellyville Station plus with-in close proximity to the Norwest Business Park, M2 & M7 motorways.

**Property Features:** 

- ~ Spacious formal lounge and dining area
- ~ High ceilings with designer cornices

| https://www.mountviewre.com | .au |
|-----------------------------|-----|
|-----------------------------|-----|

6 🛤 4 🚰 2 🚘

| Price         |
|---------------|
| Building Size |
| Land Size     |
| View          |

- : \$ 2,000,000
  - : 600 sqm
  - : 597 sqm

  - : https://www.mountviewre.com.au/sale/n sw/hills/beaumont-hills/residential/house /7430588