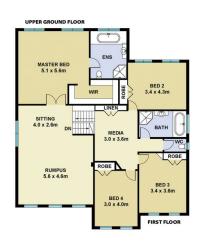

Accommodation comprises 4 sizeable bedrooms including a magnificent master suite featuring WIR and stylish ensuite with bath. Double sized 3 bedrooms with built-in-robes on top level with spacious family bathroom and study area.

## **M**ountview<sub>RE</sub>

This floorplan including furniture, fixture measurements and dimensions are approximate and for illustrative purposes only. All enquiries must be directed to the agent, vendor or party representing this floor plan

24 RAINFORD STREET STANHOPE GARDENS