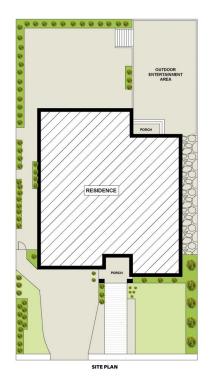

ryone with unique architect of 4 different levels.

Accommodation comprises 4 sizeable bedrooms including a magnificent master suite featuring WIR and stylish ensuite with bath. Double sized 3 bedrooms with built-in-robes on top level with spacious family bathroom and study area.

The thoughtful design provides 4 separate and spacious living areas that include large formal lounge and dining rooms, family room and meals area off the kitchen, separate downstairs rumpus room as well as a fantastic upstairs rumpus room/kids retreat.

4 🕒 2 🔓 2 🖨

**Price** : \$ 1,820,000 Land Size: 500 sqm

View : https://www.mountviewre.com.au/sale/nsw/

western-sydney/stanhope-gardens/residenti

al/house/7430560



**Malwinder Pandher** 02 8883 3592



Ravi Goyal 02 8883 3592

## **M**ountview<sub>RE</sub>







This floorplan including furniture, fixture measurements and dimensions are approximate and for illustrative purposes only. All enquiries must be directed to the agent, vendor or party representing this floor plan

24 RAINFORD STREET STANHOPE GARDENS