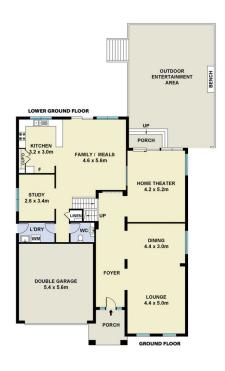

The thoughtful design provides 4 separate and spacious living areas that include large formal lounge and dining rooms, family room and meals area off the kitchen, separate downstairs rumpus room as well as a fantastic upstairs rumpus room/kids retreat.

## **M**ountview<sub>RE</sub>

This floorplan including furniture, fixture measurements and dimensions are approximate and for illustrative purposes only. All enquiries must be directed to the agent, vendor or party representing this floor plan

24 RAINFORD STREET STANHOPE GARDENS