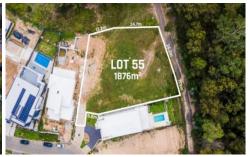

## 36 Whitsunday Circuit North Kellyville NSW

Mountview RE proudly presents - This rare 1876sqm land with DA Approved Plans in the ultra-prestigious tranquil setting of North Kellyville. Here is your chance to build your dream home situated on the Pride of Whitsunday Circuit.

## Land Features:

- Block Size: 1876 sqm
- Frontage Approx. 41.86 m
- Depth Approx. 53 m
- Registered & Ready to build
- DA Plans approved & available

For any further information Contact - Vic on 0449 988 877 or Malwinder 0434 289 194