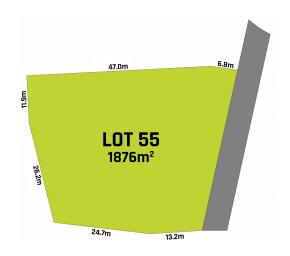

## 36 Whitsunday Circuit North Kellyville NSW

Mountview RE proudly presents - This rare 1876sqm land with DA Approved Plans in the ultra-prestigious tranquil setting of North Kellyville. Here is your chance to build your dream home situated on the Pride of Whitsunday Circuit.

## Land Features:

- Block Size: 1876 sqm
- Frontage Approx. 41.86 m
- Depth Approx. 53 m
- Registered & Ready to build
- DA Plans approved & available

For any further information Contact - Vic on 0449 988 877 or Malwinder 0434 289 194