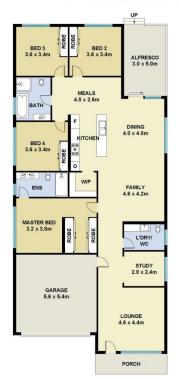

## **M**ountview<sub>RE</sub>

This floorplan including furniture, fixture measurements and dimensions are approximate and for illustrative purposes only. All enquiries must be directed to the agent, vendor or party representing this floor plan

116 BOUNDARY ROAD SCHOFIELDS