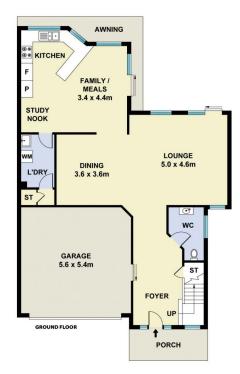

## Featuring:

- Open plan kitchen, living and dining areas larger than most other floorplans in the complex
- Study nook downstairs
- Oversized master bedroom with ensuite and walk in robe
- Beautiful backyard with plenty of space to entertain
- Lifestyle features include private access to community tennis courts, swimming pool and BBQ areas
- Extras include split zone ducted air conditioning, upgraded lighting and automatic DLUG

## **M**ountview<sub>RE</sub>

This floorplan including furniture, fixture measurements and dimensions are approximate and for illustrative purposes only. All enquiries must be directed to the agent, vendor or party representing this floor plan