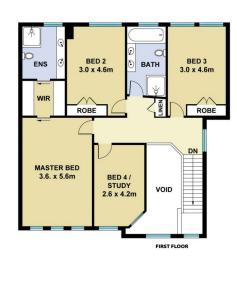

## Featuring:

- Open plan kitchen, living and dining areas larger than most other floorplans in the complex
- Study nook downstairs
- Oversized master bedroom with ensuite and walk in robe
- Beautiful backyard with plenty of space to entertain
- Lifestyle features include private access to community tennis courts, swimming pool and BBQ areas
- Extras include split zone ducted air conditioning, upgraded lighting and automatic DLUG

## **M**ountview<sub>RE</sub>

This floorplan including furniture, fixture measurements and dimensions are approximate and for illustrative purposes only. All enquiries must be directed to the agent, vendor or party representing this floor plan