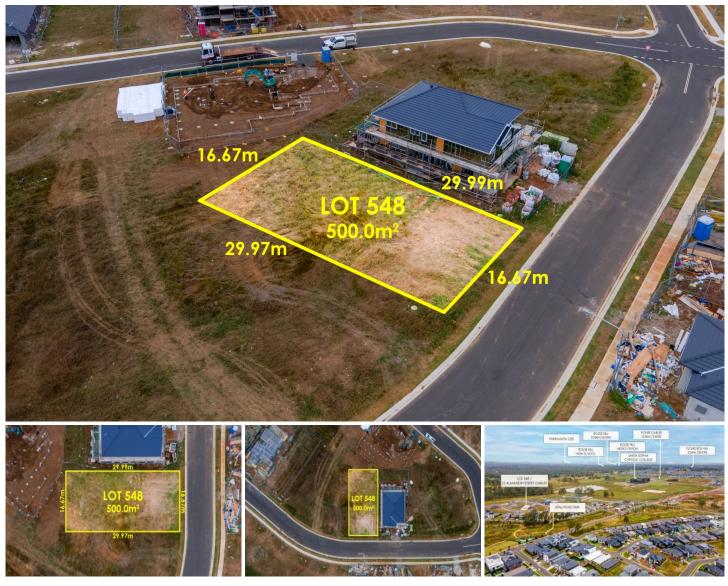

## **15 Almandin Street Gables NSW**

Rare 16.67M Wide Frontage, North-Facing Registered Land in The Gables

Mountview Real Estate exclusively presents this level, Perfect rectangular, Registered vacant block of land located in one of Sydney's fastest-growing areas in Gables.

The existing appeal of the area is enhanced by the introduction of \$123M Santa Sophia Catholic College, a school with a local shopping precinct.

**Price** : \$ 925,000

Land Size : 500 sqm View : https://ww

 https://www.mountviewre.com.au/sale/nsw/-/gables/residential/land/7373020

Inder Nirman 02 8883 3592

Malwinder Pandher 02 8883 3592