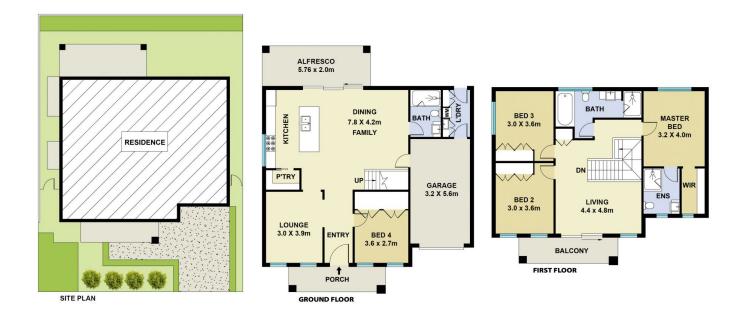

This floorplan including furniture, fixture measurements and dimensions are approximate and for illustrative purposes only. All enquiries must be directed to the agent, wendor or party representing this floor plan

**18 CONSTANCE STREET SCHOFIELDS** 