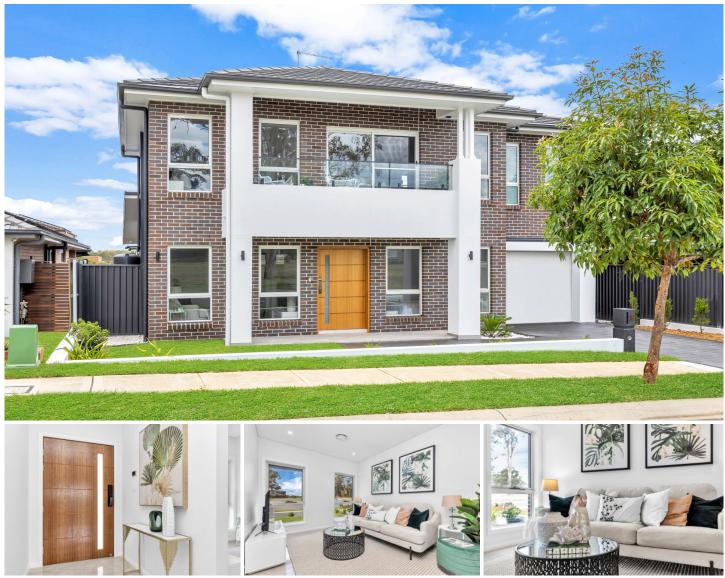

## **18 Constance Avenue Schofields NSW**

Mountview RE is proud to present this BRAND NEW luxurious home ready for your family to move right in. North East facing, surrounded by beautiful homes, 18 Constance Ave has a commanding street presence in one of the most sought after pockets of Schofields. With completely upgraded inclusions throughout, if you are looking for that something special a cut above the rest, your search ends here.

## Boasting:

- Custom wide front entry door with pin code access
- Open plan living, kitchen and dining areas

- Gourmet kitchen with 900mm Westinghouse appliances, 60mm waterfall island benchtop, 40mm benchtops, soft close drawers and walk in pantry

- Dedicated guest bedroom downstairs plus full bathroom
- Three more great sized rooms upstairs, the master suite