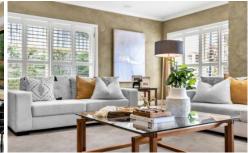

- Numerous sun-filled living and dining areas with a fireplace
- Five great size bedrooms with wardrobes and balcony access on the first floor
- Sixth bedroom on the ground floor with a full bathroom
- Great sized Theatre/Media room with surround sound
- Kitchen has quality appliances, a gas cooktop, ample storage space, and a butler's pantry.