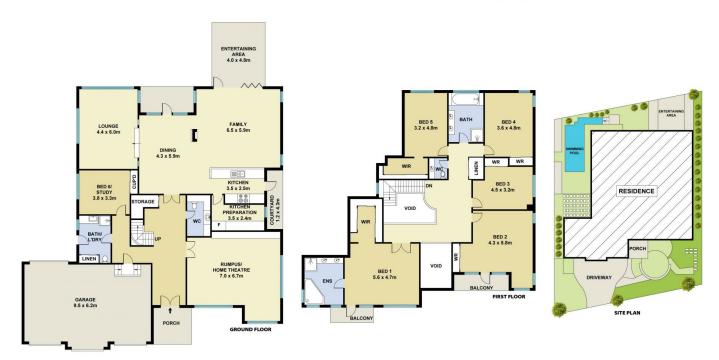

- Numerous sun-filled living and dining areas with a fireplace
- Five great size bedrooms with wardrobes and balcony access on the first floor
- Sixth bedroom on the ground floor with a full bathroom
- Great sized Theatre/Media room with surround sound
- Kitchen has quality appliances, a gas cooktop, ample storage space, and a butler's pantry.

6 🛌 3 🚍 3 🚍

Price : \$ 3,550,000 Land Size : 740 sqm

View: https://www.mountviewre.com.au/sale/nsw/hills/bella-vista/residential/house/7346357

Raman Brar 02 8883 3592

Hesh Rasitha 02 8883 3592

## **M**ountview<sub>RE</sub>

This floorplan including furniture, fixture measurements and limensions are approximate and for illustrative purposes only. All enquiries must be directed to the agent, vendor or party representing this floor plan

8 SPRINGDALE RISE BELLA VISTA