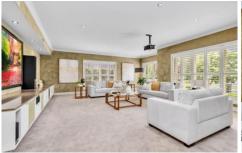

- Numerous sun-filled living and dining areas with a fireplace
- Five great size bedrooms with wardrobes and balcony access on the first floor
- Sixth bedroom on the ground floor with a full bathroom
- Great sized Theatre/Media room with surround sound
- Kitchen has quality appliances, a gas cooktop, ample storage space, and a butler's pantry.