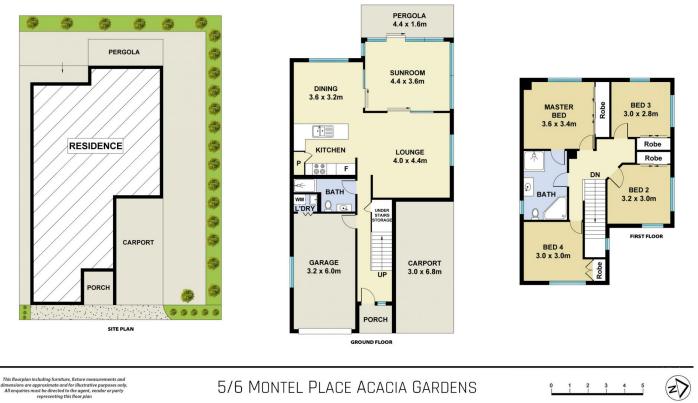

## 4 🛤 2 🚔 2 🚘

Price : \$ 830,000

View : https://www.mountviewre.com.au/sale/nsw/weste rn-sydney/acacia-gardens/residential/townhouse/ 7316855

Hesh Rasitha 02 8883 3592

Ravi Goyal 02 8883 3592

This floorplan including furniture, fixture measurements and dimensions are approximate and for illustrative purposes only. All enquiries must be directed to the agent, vendor or party representing this floor plan

5/6 MONTEL PLACE ACACIA GARDENS

0 1 2 3 4 5