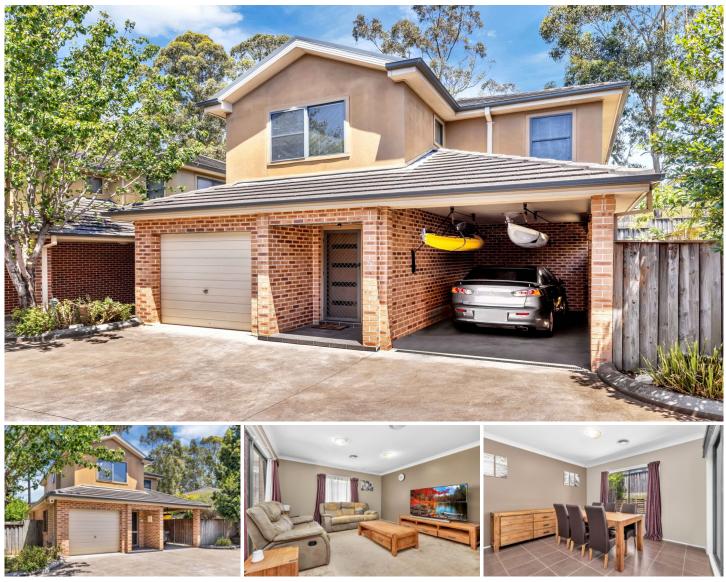

## 5/6 Montel Place Acacia Gardens NSW

Mountview RE is proud to present this neat and tidy family home located privately at the rear of a boutique complex in one of Acacia Gardens most sought after pockets. Your family will love the practical floorplan and being within walking distance to bus stops, Quakers Hill East Public School and Sikh Temple.

## Boasting:

- Sunny and spacious floorplan with open plan kitchen, living and dining

- Dedicated sunroom/rumpus
- Recently updated bathrooms
- 4 Generous sized bedrooms all with built in robes
- Well maintained kitchen includes gas cooking, dishwasher and an abundance of cupboard space

- 2 Full bathrooms feature at the home - 1 upstairs and 1 down

## 4 🛤 2 🚔 2 🚘

Price : \$ 830,000

View : https://www.mountviewre.com.au/sale/nsw/weste rn-sydney/acacia-gardens/residential/townhouse/ 7316855

Hesh Rasitha 02 8883 3592

Ravi Goyal 02 8883 3592

This floorplan including furniture, fixture measurements and dimensions are approximate and for illustrative purposes only. All enquiries must be directed to the agent, vendor or party representing this floor plan