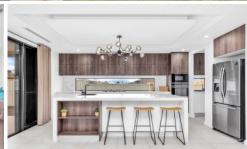

This architecturally designed home boasts a versatile floor plan that includes multiple living and dining areas. It's obvious no expense has been spared in the making of this masterpiece.

## Boasting:

- ~ Stunning Facade, Textured rendering on all sides
- ~ Master bedroom room with stylish ensuite & walk-in-robes and a private balcony with Stunning vista
- ~ Suspended/Floating designer staircase with feature lighting
- ~ Expansive joinery & stonework throughout provides