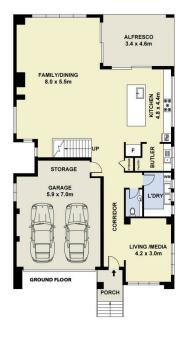

This architecturally designed home boasts a versatile floor plan that includes multiple living and dining areas. It's obvious no expense has been spared in the making of this masterpiece.

## Boasting:

- ~ Stunning Facade, Textured rendering on all sides
- ~ Master bedroom room with stylish ensuite & walk-in-robes and a private balcony with Stunning vista
- ~ Suspended/Floating designer staircase with feature lighting
- ~ Expansive joinery & stonework throughout provides

4 🕒 2 🔓 2 🖨

Price : \$ 1,800,000 Land Size : 400 sgm

View: https://www.mountviewre.com.au/sale/nsw/

hills/north-kellyville/residential/house/73111

79

Inder Nirman 02 8883 3592

Raman Brar 02 8883 3592

This floorplan including furniture, fixture measurements and dimensions are approximate and for illustrative purposes only. All enquiries must be directed to the agent, vendor or party representing this floor plan