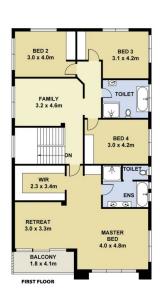

This architecturally designed home boasts a versatile floor plan that includes multiple living and dining areas. It's obvious no expense has been spared in the making of this masterpiece.

## Boasting:

- ~ Stunning Facade, Textured rendering on all sides
- ~ Master bedroom room with stylish ensuite & walk-in-robes and a private balcony with Stunning vista
- ~ Suspended/Floating designer staircase with feature lighting
- ~ Expansive joinery & stonework throughout provides

4 🕒 2 🔓 2 🖨

Price : \$ 1,800,000 Land Size : 400 sgm

View: https://www.mountviewre.com.au/sale/nsw/

hills/north-kellyville/residential/house/73111

79

Inder Nirman 02 8883 3592

Raman Brar 02 8883 3592

This floorplan including furniture, fixture measurements and dimensions are approximate and for illustrative purposes only. All enquiries must be directed to the agent, vendor or party representing this floor plan