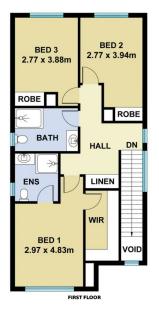

## Main Features to highlight:

- ~ Automated Double lock up remote car garage with backyard access
- ~ Spacious Master bedroom with ensuite & newly installed walk-in-wardrobe

4 🚐 3 🔓 2 🖨

**Price** : \$ 1,210,000 **Land Size** : 240 sgm