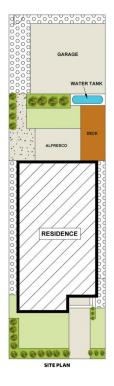

## Main Features to highlight:

- ~ Automated Double lock up remote car garage with backyard access
- ~ Spacious Master bedroom with ensuite & newly installed walk-in-wardrobe

4 🚐 3 🔓 2 🖨

**Price** : \$ 1,210,000 **Land Size** : 240 sgm