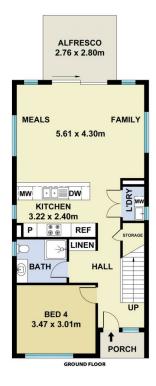

## Main Features to highlight:

- ~ Automated Double lock up remote car garage with backyard access
- ~ Spacious Master bedroom with ensuite & newly installed walk-in-wardrobe

4 🚐 3 🔓 2 🖨

**Price** : \$ 1,210,000 **Land Size** : 240 sgm