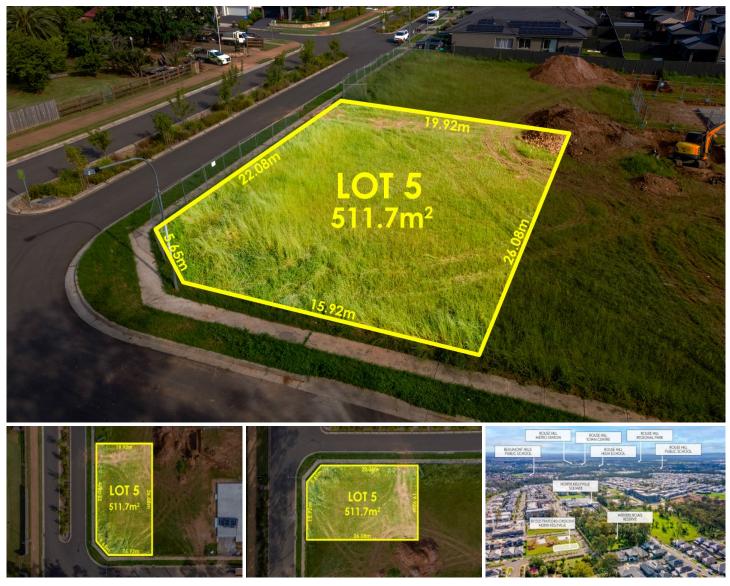

## 30 Old Trafford Crescent North Kellyville NSW

Mountview Real Estate exclusively presents a rare opportunity to secure 511sqm of level block of land in a quiet residential street. Take advantage of an exciting opportunity to secure a sizeable block of land within prime schools catchment areas and moments to city transport. This Northwest facing block of land provides the ultimate blank canvas upon which to design and create a spectacular new single storey family home.

~ Conditions applies to build single storey house on this side as opposite site is Heritage House

~ Quiet, family orientated residential area surrounded by prestigious homes

~ A short stroll to North Kellyville Village shopping centre on the corner of Hezlett Road & Withers Road

- ~ 19M frontage with 26M depth
- ~ Catchment for sought-after local Primary and High

**Price** : \$ 1,240,000

Land Size : 511 sqm View : https://ww

 https://www.mountviewre.com.au/sale/nsw/ hills/north-kellyville/residential/land/7305792

## LOT 5 / 30 OLD TRAFFORD CRESCENT, NORTH KELLYVILLE