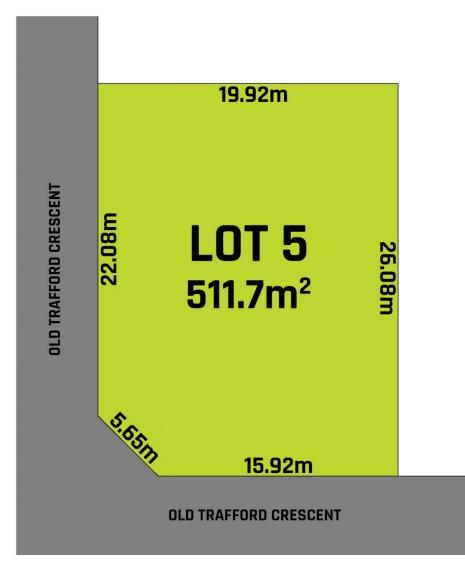

- ~ 19M frontage with 26M depth
- ~ Catchment for sought-after local Primary and High

**Price** : \$ 1,240,000

Land Size : 511 sqm View : https://ww

 https://www.mountviewre.com.au/sale/nsw/ hills/north-kellyville/residential/land/7305792

## LOT 5 / 30 OLD TRAFFORD CRESCENT, NORTH KELLYVILLE

## DISCLAIMER:

PLANS SHOWN ARE FOR MARKETING PURPOSES ONLY, ALL DIMENSIONS ARE APPROXIMATE AND NOT TO SCALE. THEY ARE SUBJECT TO ERRORS AND INACCURACIES AND NO LIABILITY WILL BE ACCEPTED. INTERESTED PARTIES SHOULD MAKE THEIR OWN INQUIRIES.