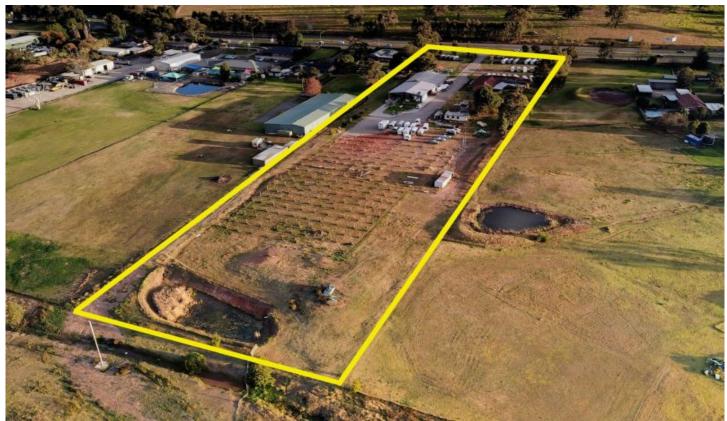

## 793 Windsor Road Box Hill NSW

Mountview RE is pleased to present a rare and exclusive opportunity to secure a development site in a tightly held pocket within one of Northwest Sydney's most sought-after Box Hill, set for major exponential growth.

- ? Significant 2.44 hectare  $(24,400\text{m2})^*$  development site (^STCA) only 45km\* from the Sydney CBD
- ? The site is Zoned R3 Medium Density Residential
- ? Future development on this site is ideal for a variety of uses including townhouses or house & land packages^
- ? Substantial 80m\* high exposure frontage to Windsor Road
- ? Highly efficient site from a development perspective
- ? Short drive to Rouse Hill Town Centre, Tallawong Metro Station, Schools, Restaurants, Cafes, Banks and under construction public hospital

4 🕒 3 🔓 2 🖨

Price : \$ 11,441,702

Land Size: 2.44 ha

View

: https://www.mountviewre.com.au/sale/nsw/ western-sydney/box-hill/residential/acreage

semirural/7299202

Malwinder Pandher 02 8883 3592