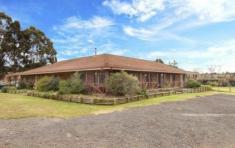

## 793 Windsor Road Box Hill NSW

Mountview RE is pleased to present a rare and exclusive opportunity to secure a development site in a tightly held pocket within one of Northwest Sydney's most sought-after Box Hill, set for major exponential growth.

- ? Significant 2.44 hectare  $(24,400\text{m2})^*$  development site (^STCA) only 45km\* from the Sydney CBD
- ? The site is Zoned R3 Medium Density Residential
- ? Future development on this site is ideal for a variety of uses including townhouses or house & land packages^
- ? Substantial 80m\* high exposure frontage to Windsor Road
- ? Highly efficient site from a development perspective
- ? Short drive to Rouse Hill Town Centre, Tallawong Metro Station, Schools, Restaurants, Cafes, Banks and under construction public hospital