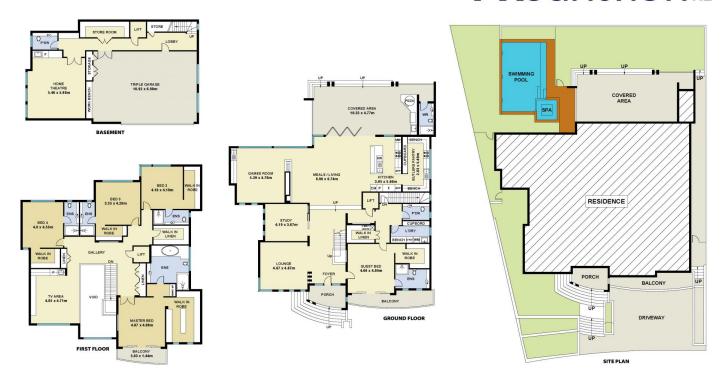

From the chandelier adorned grand entry, formal living, dining areas and open central family space to the designated crafts room, home theatre, the floorplan provides an abundance of space for every single member of the household. Centrally located on entry level is a gourmet kitchen fitted with top-of-the-range appliances, while endless sets of glass doors spill out to large alfresco and a sparkling swimming pool with spa.

Accommodation comprises five decadent bedrooms, four secluded blissfully on the upper level. The grand master freely connects to a view-swept front balcony, ensuite and private dressing room.

5 🗀 6 🖺 3 🖨