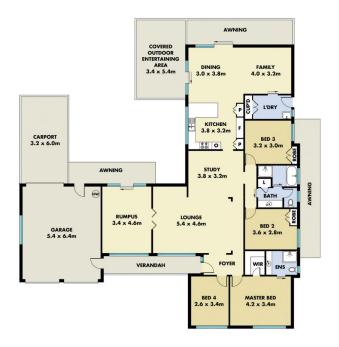

## Boasting:

- ~ High-positioned, Manicured front yard upon arrival
- ~ Master bedroom with walk-in wardrobe and en-suite
- ~ Multiple Living areas including formal lounge, Open-plan family & dining areas
- ~ Additional Rumpus Room & Dedicated Study Area
- ~ Kitchen with Stone Benchtop, induction cooking,

## **M**ountview<sub>RE</sub>

This floorplan including furniture, fixture measurements and dimensions are approximate and for illustrative purposes only. All enquiries must be directed to the agent, vendor or party representing this floor plan

21 GRANGE ROAD GLENHAVEN