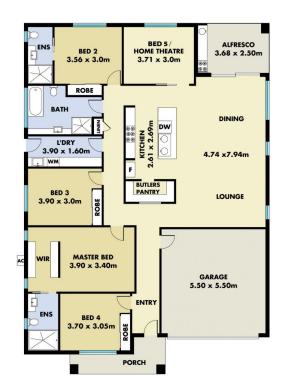

Main Features To Highlight:

- ~ Keyless entry
- ~ Attractive modern rendered facade, Wide front door Entry
- ~ Rare Single Storey House with 2 Master Bedrooms, en-suites & walk-in-robes, and wardrobes
- ~ Practical and spacious floorplan with plenty of sunlight

5 🗀 3 🔓 2 🖨

**Price** : \$ 1,400,000 **Land Size** : 375 sgm

View: https://www.mountviewre.com.au/sale/nsw/

western-sydney/box-hill/residential/house/7

276083

Inder Nirman 02 8883 3592

Ravi Goyal 02 8883 3592

## **M**ountview<sub>RE</sub>

This floorplan including furniture, fixture measurements and dimensions are approximate and for illustrative purposes only. All enquiries must be directed to the agent, vendor or party representing this floor plan

41 STOCKHORSE AVENUE BOX HILL