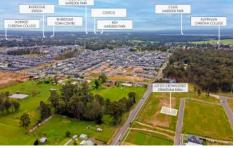

## Features:

- \* 500sqm block with 18.8m frontage.
- \* 3 Kms to Riverstone train station
- \* 6.7 Kms to Rouse Hill town centre.
- \* 9.9 Kms Sydney Business Park (IKEA, ALDI, BUNNINGS) in Marsden Park.
- \* Easy access to the local shops, cafes, Child care and parks.