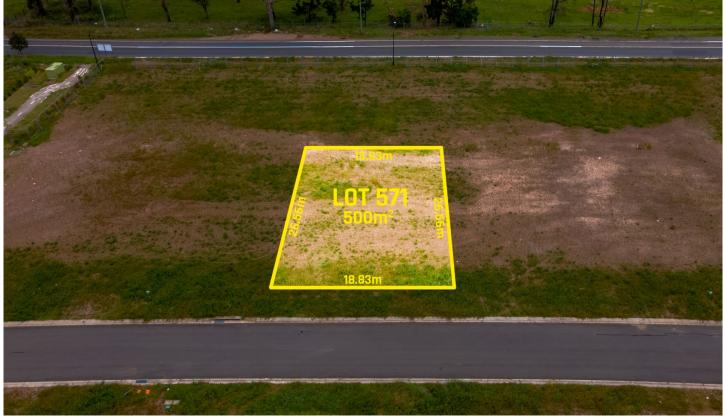

## 571/74-79 Crown Street Riverstone NSW

Rahul Sehgal and MVRE proudly present this expansive 500sqm block in Grantham Farm, with proposed CDC subdivison and opportunity to construct two freestanding homes. Well positioned within this growing community, this block represents great opportunity for investors and families alike.

## Features:

- \* 500sqm block with 18.8m frontage.
- \* 3 Kms to Riverstone train station
- \* 6.7 Kms to Rouse Hill town centre.
- \* 9.9 Kms Sydney Business Park (IKEA, ALDI, BUNNINGS) in Marsden Park.
- \* Easy access to the local shops, cafes, Child care and parks.