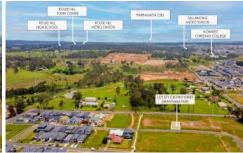

## Features:

- \* 500sqm block with 18.8m frontage.
- \* 3 Kms to Riverstone train station
- \* 6.7 Kms to Rouse Hill town centre.
- \* 9.9 Kms Sydney Business Park (IKEA, ALDI, BUNNINGS) in Marsden Park.
- \* Easy access to the local shops, cafes, Child care and parks.