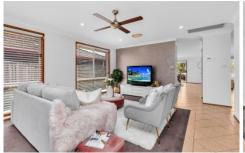

## Boasting:

- ~ High position overlooking the park
- ~ Formal lounge & dining areas
- ~ Master bedroom with walk-in wardrobe and ensuite bathroom
- ~ All bedrooms with built in wardrobes and ceiling fans
- ~ Kitchen with gas cooking, dishwasher and plenty of cupboard space
- ~ Open plan family/meals room and rumpus area
- ~ Large main bathroom