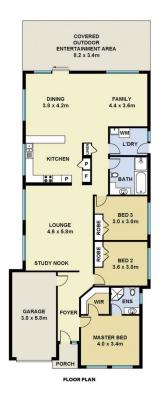

## Boasting:

- ~ High position overlooking the park
- ~ Formal lounge & dining areas
- ~ Master bedroom with walk-in wardrobe and ensuite bathroom
- ~ All bedrooms with built in wardrobes and ceiling fans
- ~ Kitchen with gas cooking, dishwasher and plenty of cupboard space
- ~ Open plan family/meals room and rumpus area
- ~ Large main bathroom

## **M**ountview<sub>RE</sub>

This floorplan including furniture, fixture measurements and dimensions are approximate and for illustrative purposes only. All enquiries must be directed to the agent, vendor or party representing this floor plan