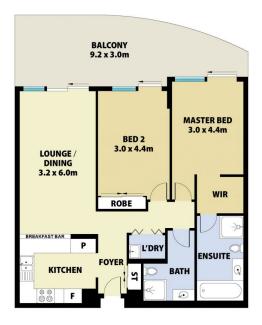

## 2 🛤 2 🚔 1 🚘

**Price :** \$ 570,000

View : https://www.mountviewre.com.au/sale/nsw/parra matta/parramatta/residential/apartment/7268915

Raman Brar 02 8883 3592

Inder Nirman 02 8883 3592

This floorplan including furniture, fixture measurements and dimensions are approximate and for illustrative purposes only. All enquiries must be directed to the agent, vendor or party representing this floor plan

847/26-30 HASSALL STREET PARRAMATTA

0 1 2 3 4 5