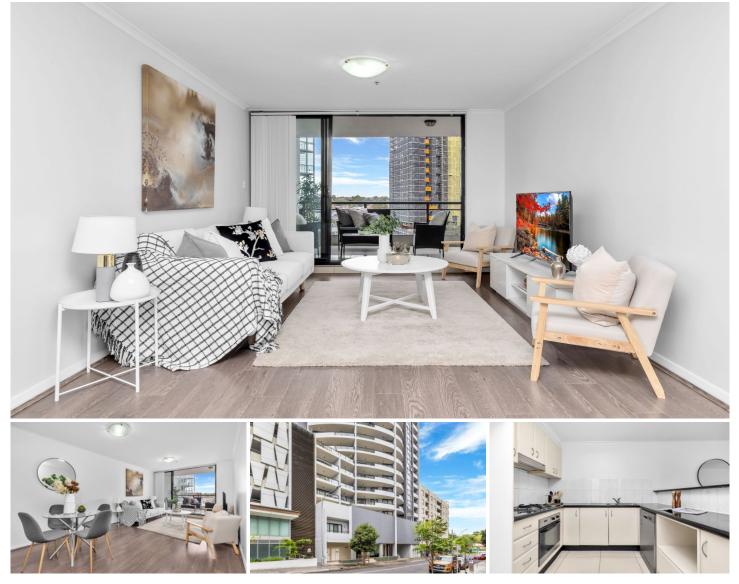

## 47/26-30 Hassal Street Parramatta NSW

Mountview RE is proud to present this luxurious apartment in the heart of Parramatta, with the most exciting dining and entertainment venues at your doorstep with views of Parramatta CBD. Within a short stroll to the railway station, bus interchange hub, Westfield Shopping town, parks, reputable schools, restaurants & cafes.

- Light-filled kitchen with gas cooking

- Both bedrooms have private balconies & the main bedroom features an en-suite with a walk-in robe.

- Combined dining and living open to a large entertainer's balcony

- Separate internal laundry
- Security car space with swipe card entrance & lift access
- This building offers GYM, SAUNA & SPA

- Close to Parramatta station, Light rail, bus stops, and Parramatta Wharf