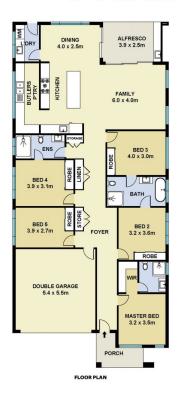

## Boasting:

- ~ Very Rare 4 bedrooms with ensuite & wardrobes
- ~ Modern facade with rendered feature & colorbond Roof
- ~ 2.7M high ceiling throughout with 3-Step Cornice & 2340mm high doors throughout to match the high ceilings
- ~ Finger Pull, Soft close drawers & cabinets, 90mm 5 burner cooktop, Oven, 40mm designer stone benchtops

5 🗀 3 🔓 2 🖨

**Price** : \$ 1,400,000 **Land Size** : 375 sgm

View : https://www.mountviewre.com.au/sale/nsw/

western-sydney/box-hill/residential/house/7

268839

Inder Nirman 02 8883 3592

Raman Brar 02 8883 3592

## **M**ountview<sub>RE</sub>

This floorplan including furniture, fixture measurements and dimensions are approximate and for illustrative purposes only. All enquiries must be directed to the agent, vendor or party representing this floor plan

33 PLEASANCE STREET BOX HILL