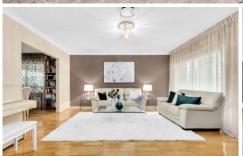

## Additional features include:

- ~ Open plan formal lounge and dining area
- ~ Additional sun-filled Rumpus off the kitchen with separate dining/family area
- Large family area overlooking the outdoor entertaining area