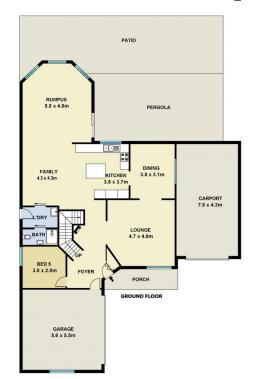

## Additional features include:

- ~ Open plan formal lounge and dining area
- ~ Additional sun-filled Rumpus off the kitchen with separate dining/family area
- Large family area overlooking the outdoor entertaining area

## **M**ountview<sub>RE</sub>

This floorplan including furniture, fixture measurements and limensions are approximate and for illustrative purposes only. All enquiries must be directed to the agent, vendor or party representing this floor plan

66 VALENTI CRESCENT KELLYVILLE

1 2 3 4 5