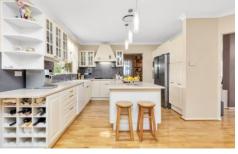

## Additional features include:

- ~ Open plan formal lounge and dining area
- ~ Additional sun-filled Rumpus off the kitchen with separate dining/family area
- Large family area overlooking the outdoor entertaining area