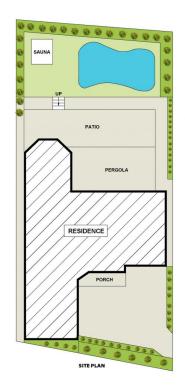

lt with the growing family in mind, this double storey home offers multiple living, dining and entertaining areas throughout as well as four bedrooms of accommodation with a guest bedroom downstairs.

Conveniently located within short drive to quality local schools and family friendly parks, this immaculately presented family home will tick all the boxes!

## Additional features include:

- ~ Open plan formal lounge and dining area
- ~ Additional sun-filled Rumpus off the kitchen with separate dining/family area
- Large family area overlooking the outdoor entertaining area

4 🚐 3 🔓 5 🗬

**Price:** \$1,676,111

**View :** https://www.mountviewre.com.au/sale/nsw/hills/k

ellyville/residential/house/7261476



Ravi Goyal 02 8883 3592



Raman Brar 02 8883 3592

## **M**ountview<sub>RE</sub>







This floorplan including furniture, fixture measurements and limensions are approximate and for illustrative purposes only. All enquiries must be directed to the agent, vendor or party representing this floor plan

66 VALENTI CRESCENT KELLYVILLE

1 2 3 4 5