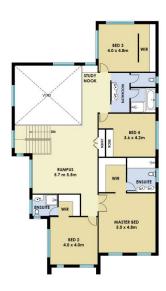

## Featuring:

- ~ Beautifully landscaped front and rear yards, pebblecrete driveway and wide front entry door with smart access
- ~ Acrylic rendering to the complete exterior
- ~ Sunny and spacious floorplan with a number of

## **M**ountview<sub>RE</sub>

This floorplan including furniture, fixture measurements and dimensions are approximate and for illustrative purposes only. All enquiries must be directed to the agent, vendor or party representing this floor plan