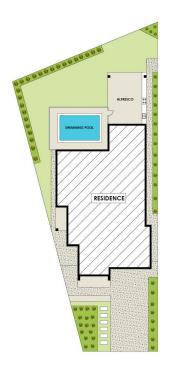

## 14 Beldale Street Box Hill NSW

Mountview RE is proud to present that something special you have been searching for. With over 50 Sq of living space proudly sprawled across an expansive 628sqm block, homes of this calibre rarely come to market.

## Featuring:

- ~ Beautifully landscaped front and rear yards, pebblecrete driveway and wide front entry door with smart access
- ~ Acrylic rendering to the complete exterior
- ~ Sunny and spacious floorplan with a number of