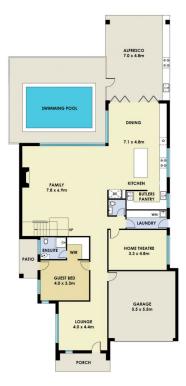

## Featuring:

- ~ Beautifully landscaped front and rear yards, pebblecrete driveway and wide front entry door with smart access
- ~ Acrylic rendering to the complete exterior
- ~ Sunny and spacious floorplan with a number of

## **M**ountview<sub>RE</sub>

This floorplan including furniture, fixture measurements and dimensions are approximate and for illustrative purposes only. All enquiries must be directed to the agent, vendor or party representing this floor plan