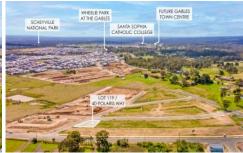

In an exclusive and thriving position of Sydney's north-west corridor of Box Hill, offers a family lifestyle hub and is in a real estate hot spot.

The existing appeal of the area IS further enhanced by the introduction of \$123M Santa Sophia Catholic College, a school with the local shopping precinct.

- Approximately 6Km to Rouse Hill Town Centre & Metro
- Approximately 45Km to Sydney CBD
- No design guidelines, timeframes to build or builder

**Price** : \$ 980,000 **Land Size** : 553.9 sqm

View: https://www.mountviewre.com.au/sale/nsw/