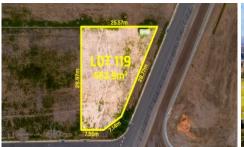

## 40 Polaris Street Box Hill NSW

Mountview RE are proud to present this rare opportunity for you to buy registered block of land of 553.9sqms suitable to subdivide and build 2 double storey homes, subject to Council approval. Located on quiet street giving the properties a great street appeal once constructed.

## LOT 119 / 40 POLARIS WAY BOX HILL

PLANS SHOWN ARE FOR MARKETING PURPOSES ONLY, ALL DIMENSIONS ARE APPROXIMATE AND NOT TO SCALE. THEY ARE SUBJECT TO ERRORS AND INACCURACIES AND NO LIABILITY WILL BE ACCEPTED. INTERESTED PARTIES SHOULD MAKE THEIR OWN INQUIRIES.