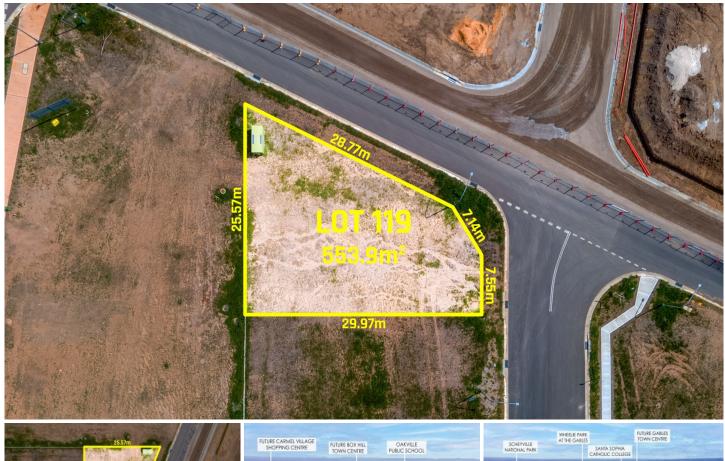

## 40 Polaris Street Box Hill NSW

Mountview RE are proud to present this rare opportunity for you to buy registered block of land of 553.9sqms suitable to subdivide and build 2 double storey homes, subject to Council approval. Located on quiet street giving the properties a great street appeal once constructed.

## LOT 119 / 40 POLARIS WAY BOX HILL

PLANS SHOWN ARE FOR MARKETING PURPOSES ONLY, ALL DIMENSIONS ARE APPROXIMATE AND NOT TO SCALE. THEY ARE SUBJECT TO ERRORS AND INACCURACIES AND NO LIABILITY WILL BE ACCEPTED. INTERESTED PARTIES SHOULD MAKE THEIR OWN INQUIRIES.