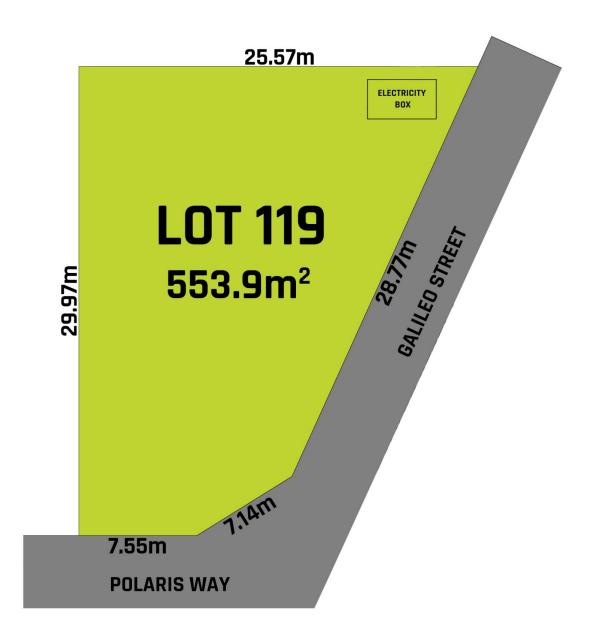

## LOT 119 / 40 POLARIS WAY BOX HILL

PLANS SHOWN ARE FOR MARKETING PURPOSES ONLY, ALL DIMENSIONS ARE APPROXIMATE AND NOT TO SCALE. THEY ARE SUBJECT TO ERRORS AND INACCURACIES AND NO LIABILITY WILL BE ACCEPTED. INTERESTED PARTIES SHOULD MAKE THEIR OWN INQUIRIES.