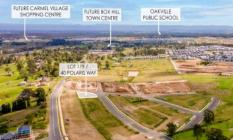

In an exclusive and thriving position of Sydney's north-west corridor of Box Hill, offers a family lifestyle hub and is in a real estate hot spot.

The existing appeal of the area IS further enhanced by the introduction of \$123M Santa Sophia Catholic College, a school with the local shopping precinct.

- Approximately 6Km to Rouse Hill Town Centre & Metro
- Approximately 45Km to Sydney CBD
- No design guidelines, timeframes to build or builder

**Price** : \$ 980,000 **Land Size** : 553.9 sqm

View: https://www.mountviewre.com.au/sale/nsw/