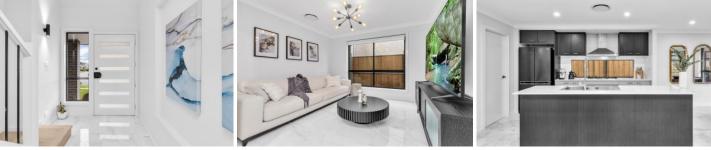

## Boasting:

- ~ Manicured front yard upon arrival
- ~ Master with designer ensuite and walk-in robe
- ~ Open plan dining and Family area adjacent to the kitchen, with large windows overlooking the backyard
- ~ Large and luxurious kitchen with stone benchtops, 900MM gas cooktop, Oven, dishwasher, and butlers pantry
- ~ Additional living space and Built-in study nook upstairs