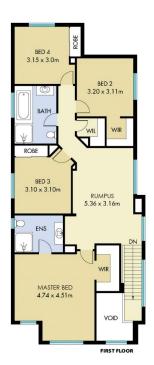

## **M**ountview<sub>RE</sub>

This floorplan including furniture, fixture measurements and dimensions are approximate and for illustrative purposes only. All enquiries must be directed to the agent, vendor or party representing this floor plan

40 HEREFORD STREET BOX HILL