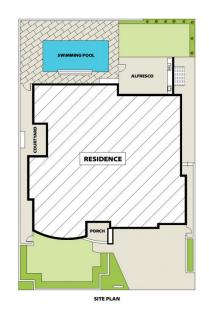

omplete with vast living areas and facilities. Here is an unmissable opportunity for large and active families, ready to move in and enjoy its excellent amenities. The home is set within walking to Bella Vista Metro Station, Bella Vista Public, Balmoral Road Reserve Sports Complex, easy access to M2 & M7.

## Property Features:

- ~ Frosted Glass tinted large Single door upon entry with double void and floating non slip wooden staircase with glass baluster.
- ~ Grand formal living area boasting unique features and

6 🛌 4 🟪 3 🚘

Price : \$ 4,200,000 Building Size : 660 sqm

Land Size : 709 sqm View : https://wv

: https://www.mountviewre.com.au/sale/nsw/hills/bella-vista/residential/house/721

7369



Malwinder Pandher 02 8883 3592



Vic Tamber 02 8883 3592

## **M**ountview<sub>RE</sub>







This floorplan including furniture, fixture measurements and dimensions are approximate and for illustrative purposes only. All enquiries must be directed to the agent, vendor or party representing this floor plan

12 CALLANDER PLACE BELLA VISTA