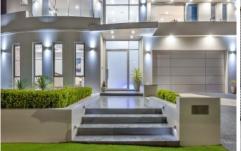

## Property Features:

- ~ Frosted Glass tinted large Single door upon entry with double void and floating non slip wooden staircase with glass baluster.
- ~ Grand formal living area boasting unique features and