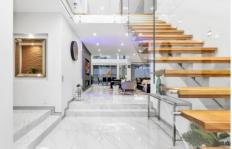

## Property Features:

- ~ Frosted Glass tinted large Single door upon entry with double void and floating non slip wooden staircase with glass baluster.
- ~ Grand formal living area boasting unique features and