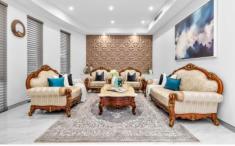

## Property Features:

- ~ Frosted Glass tinted large Single door upon entry with double void and floating non slip wooden staircase with glass baluster.
- ~ Grand formal living area boasting unique features and