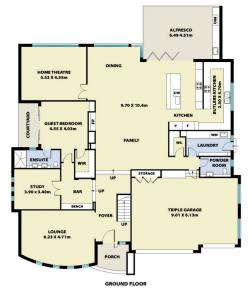

plete with vast living areas and facilities. Here is an unmissable opportunity for large and active families, ready to move in and enjoy its excellent amenities. The home is set within walking to Bella Vista Metro Station, Bella Vista Public, Balmoral Road Reserve Sports Complex, easy access to M2 & M7.

## Property Features:

- ~ Frosted Glass tinted large Single door upon entry with double void and floating non slip wooden staircase with glass baluster.
- ~ Grand formal living area boasting unique features and

6 🛌 4 🟪 3 🚘

Price : \$ 4,200,000 Building Size : 660 sqm

Land Size : 709 sqm View : https://wv

: https://www.mountviewre.com.au/sale/nsw/hills/bella-vista/residential/house/721

7369



Malwinder Pandher 02 8883 3592



Vic Tamber 02 8883 3592

## **M**ountview<sub>RE</sub>







This floorplan including furniture, fixture measurements and dimensions are approximate and for illustrative purposes only. All enquiries must be directed to the agent, vendor or party representing this floor plan

12 CALLANDER PLACE BELLA VISTA