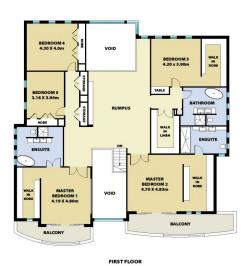

ete with vast living areas and facilities. Here is an unmissable opportunity for large and active families, ready to move in and enjoy its excellent amenities. The home is set within walking to Bella Vista Metro Station, Bella Vista Public, Balmoral Road Reserve Sports Complex, easy access to M2 & M7.

## Property Features:

- ~ Frosted Glass tinted large Single door upon entry with double void and floating non slip wooden staircase with glass baluster.
- ~ Grand formal living area boasting unique features and

6 🛌 4 🟪 3 🚘

Price : \$ 4,200,000 Building Size : 660 sqm

Land Size : 709 sqm View : https://wv

: https://www.mountviewre.com.au/sale/nsw/hills/bella-vista/residential/house/721

7369



Malwinder Pandher 02 8883 3592



Vic Tamber 02 8883 3592

## **M**ountview<sub>RE</sub>







This floorplan including furniture, fixture measurements and dimensions are approximate and for illustrative purposes only. All enquiries must be directed to the agent, vendor or party representing this floor plan

12 CALLANDER PLACE BELLA VISTA