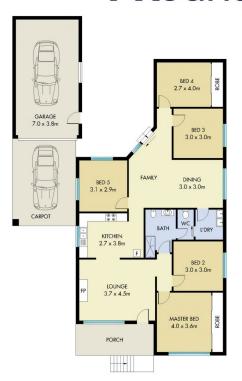

## Boasting:

- Numerous open-plan living and dining areas in a very spacious and versatile floorplan

5 📭 1 🟪 2 🗬

**Price** : \$ 1,300,000 **Land Size** : 676.35 sqm

**View** : https://www.mountviewre.com.au/sale/nsw/parramatta/wentworthville/residential/house/

## **M**ountview<sub>RE</sub>

This floorplan including furniture, fixture measurements and dimensions are approximate and for illustrative purposes only. All enquiries must be directed to the agent, vendor or party representing this floor plan

42 STAPLETON STREET WENTWORTHVILLE