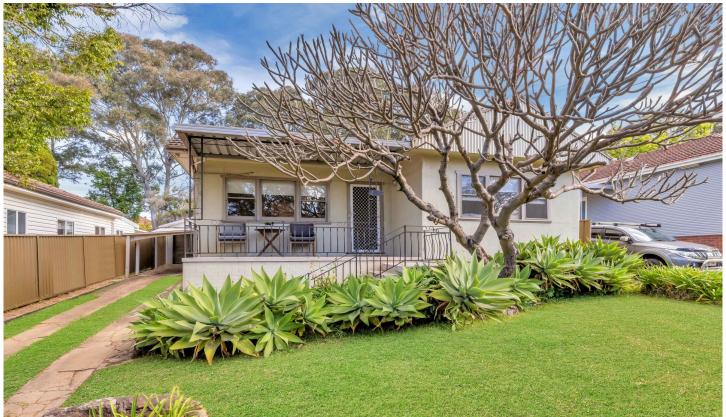

## 42 Stapleton Street Wentworthville NSW

Mountview RE is proud to present this property on a big block of 676Sqm with a 5 Bedroom House.

This R3 Medium Density Zoned property is perfect for a family who loves a big & green backyard or an investor to generate rental income and with huge future potential. Minutes away from Parramatta CBD and Westmead Hospital.

Conveniently located within easy reach to both Pendle Hill and Wentworthville Railway Station and Shops, this property is a fantastic opportunity for developers and investors alike.

## Boasting:

- Numerous open-plan living and dining areas in a very spacious and versatile floorplan

5 📭 1 🟪 2 🗬

**Price** : \$ 1,300,000 **Land Size** : 676.35 sqm

**View** : https://www.mountviewre.com.au/sale/nsw/parramatta/wentworthville/residential/house/