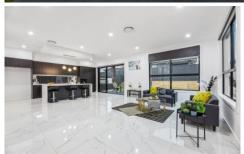

## Property Features:

- Six expansive bedrooms, all fitted with wardrobes. Master bedroom contains walk-in and ensuite.
- Sleek gourmet kitchen with gas cooktop and oven, 40 mm stone benchtops.
- Spacious living and dining area, flowing into extra large covered alfresco with a gas outdoor kitchen, perfect for year round entertaining.
- Automatic garage with internal access.