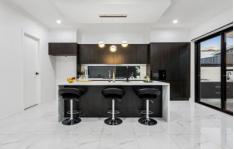

## Property Features:

- Six expansive bedrooms, all fitted with wardrobes. Master bedroom contains walk-in and ensuite.
- Sleek gourmet kitchen with gas cooktop and oven, 40 mm stone benchtops.
- Spacious living and dining area, flowing into extra large covered alfresco with a gas outdoor kitchen, perfect for year round entertaining.
- Automatic garage with internal access.