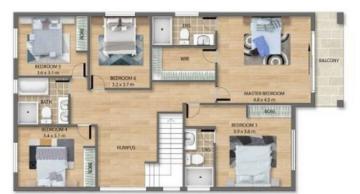

6 📭 4 🟪 2 🗬

Land Size: 312 sqm

View: https://www.mountviewre.com.au/sale/nsw/

western-sydney/riverstone/residential/house

/7210738

Rahul Sehgal 02 8883 3592

Chet Greatbatch Murphy 02 8883 3592

FIRST FLOOR

## Property Features:

- Six expansive bedrooms, all fitted with wardrobes. Master bedroom contains walk-in and ensuite.
- Sleek gourmet kitchen with gas cooktop and oven, 40 mm stone benchtops.
- Spacious living and dining area, flowing into extra large covered alfresco with a gas outdoor kitchen, perfect for year round entertaining.
- Automatic garage with internal access.