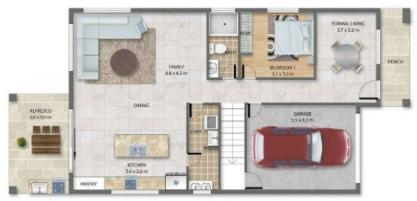

GROUND FLOOR

## Property Features:

- Six expansive bedrooms, all fitted with wardrobes. Master bedroom contains walk-in and ensuite.
- Sleek gourmet kitchen with gas cooktop and oven, 40 mm stone benchtops.
- Spacious living and dining area, flowing into extra large covered alfresco with a gas outdoor kitchen, perfect for year round entertaining.
- Automatic garage with internal access.