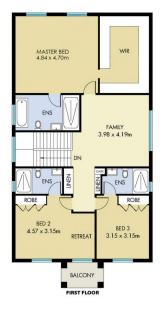

4 🗀 4 🔓 2 🖨

Price : \$ 1,400,000 Land Size : 304 sgm

View: https://www.mountviewre.com.au/sale/nsw/

western-sydney/box-hill/residential/house/7

207632

Inder Nirman 02 8883 3592

Malwinder Pandher 02 8883 3592