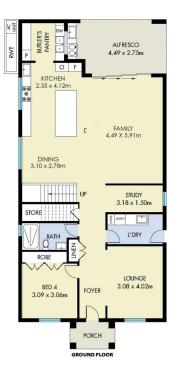

This unique design is rear loaded, featuring the double lockup car garage plus home office/studio at the back the home that have lane access.

Positioned perfectly within a short drive to Rouse Hill Town Centre, The Rouse Hill Metro Station, as well as being close by to all the upcoming developments that Box Hill has to offer such as The New Town Centre, Primary Schools, Sports fields and a short 100M walk to proposed Childcare Centre on the corner of Hynds Road, this magnificent home is certain to impress.

4 🗀 4 🔓 2 🖨

Price : \$ 1,400,000 Land Size : 304 sgm

View: https://www.mountviewre.com.au/sale/nsw/

western-sydney/box-hill/residential/house/7

207632

Inder Nirman 02 8883 3592

Malwinder Pandher 02 8883 3592