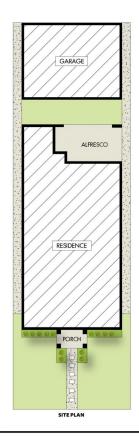

This unique design is rear loaded, featuring the double lockup car garage plus home office/studio at the back the home that have lane access.

Positioned perfectly within a short drive to Rouse Hill Town Centre, The Rouse Hill Metro Station, as well as being close by to all the upcoming developments that Box Hill has to offer such as The New Town Centre, Primary Schools, Sports fields and a short 100M walk to proposed Childcare Centre on the corner of Hynds Road, this magnificent home is certain to impress.

15 THE WATER LANE BOX HILL

0 1 2 3 4 5