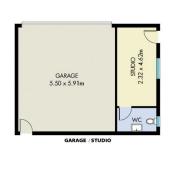

This unique design is rear loaded, featuring the double lockup car garage plus home office/studio at the back the home that have lane access.

Positioned perfectly within a short drive to Rouse Hill Town Centre, The Rouse Hill Metro Station, as well as being close by to all the upcoming developments that Box Hill has to offer such as The New Town Centre, Primary Schools, Sports fields and a short 100M walk to proposed Childcare Centre on the corner of Hynds Road, this magnificent home is certain to impress.