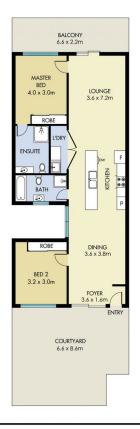

**Price:** \$605,000

**View**: https://www.mountviewre.com.au/sale/nsw/weste rn-sydney/parklea/residential/apartment/7198034

Ravi Goyal 02 8883 3592

Raman Brar 02 8883 3592

Some other features

This floorplan including furniture, fixture measurements and dimensions are approximate and for illustrative purposes only. All enquiries must be directed to the agent, vendor or party representing this floor plan