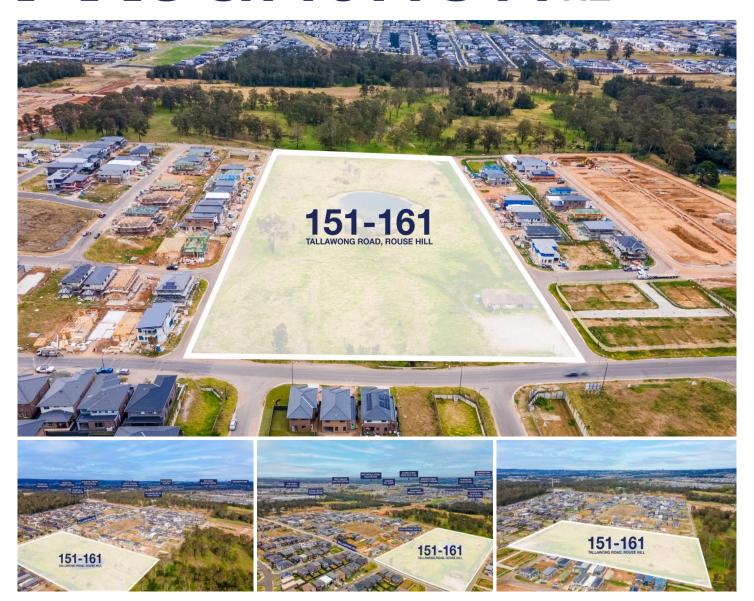

## 151-161 Tallawong Road Rouse Hill NSW

Mountview RE is pleased to present a rare and exclusive opportunity to secure a high-profile development site in a tightly held pocket within one of Northwest Sydney's most sought-after post codes, set for major exponential growth.

- ? Significant 4.04Ha (10 Acres) development site
- ? Prime position in high growth corridor
- ? Surrounded by abundance of amenities

We summarise the key highlights of the opportunity include:

- ? Significant 4.04 hectare (40,480m2)\* development site (^STCA) only 45km\* from the Sydney CBD
- ? The site is Zoned R2 Low Density Residential
- ? All the searches are available as there is an approval in place for Educational Establishments including a Primary

3 📭 1 🖺 2 🗬

Land Size: 40480 sqm

View: https://www.mountviewre.com.au/sale/nsw/

hills/rouse-hill/residential/acreagesemirural/

7179670

Malwinder Pandher 02 8883 3592

Rahul Sehgal 02 8883 3592