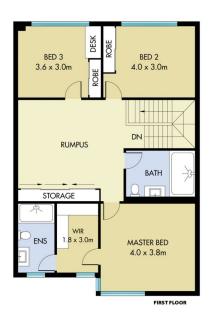

## Boasting:

- Sunny and spacious open plan floorplan great for entertaining
- Quality fixtures and fittings throughout plus a number of additions by the meticulous owners
- Beautiful kitchen with stone benchtop, gas cooking, stainless steel appliances and ample storage space
- Enormous chic bathrooms, master ensuite + third toilet & powder room downstairs

## **M**ountview<sub>RE</sub>

This floorplan including furniture, fixture measurements and dimensions are approximate and for illustrative purposes only. All enquiries must be directed to the agent, vendor or party representing this floor plan