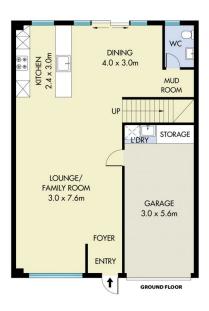

## Boasting:

- Sunny and spacious open plan floorplan great for entertaining
- Quality fixtures and fittings throughout plus a number of additions by the meticulous owners
- Beautiful kitchen with stone benchtop, gas cooking, stainless steel appliances and ample storage space
- Enormous chic bathrooms, master ensuite + third toilet & powder room downstairs

## **M**ountview<sub>RE</sub>

This floorplan including furniture, fixture measurements and dimensions are approximate and for illustrative purposes only. All enquiries must be directed to the agent, vendor or party representing this floor plan