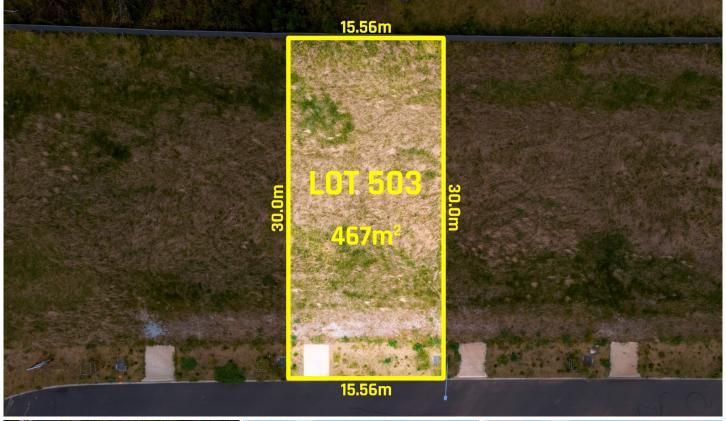

## Features:

- 467SQM
- Frontage 15.56m
- North aspect
- Builder of your choice
- Only minutes from Tahmoor Town Centre, Railway Station & Schools

Don't miss out on the opportunity to build your dream home in one of the fast-growing estates in South West Sydney.

**Price** : \$ 540,000 **Land Size** : 467 sqm

View: https://www.mountviewre.com.au/sale/nsw/s

outhern-highlands/tahmoor/residential/land/

7176389

Raman Brar 02 8883 3592

Ravi Goyal 02 8883 3592