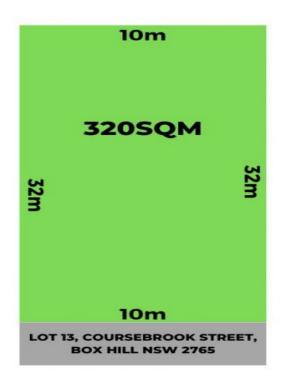

Lot 13 Coursebrook Street, fairly flat and level land makes it easy to build on with lower site costs. Land size: 320sqm, with an 10m frontage, conveniently located, with only a short drive away from a multitude of amenities, such as the Rouse Hill Town Centre, short drive to both Rouse Hill & Tallawong Metro Stations as well as a range of other services.

- ? Registered land and ready to build on
- ? Unleash your dreams and build that architectural designer home that you have been searching for
- ? A wonderful opportunity to live in a highly desirable

Land Size: 320 sqm