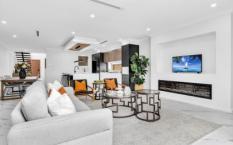

## Featuring:

- ~ Designer kitchen positioned in the heart of the home with 900mm gas cook top, smart stone benchtops, plus additional drawers and cupboards
- ~ Light-filled, open plan lounge, dining and living areas
- ~ Master bedroom suite with concealed walk in robes, enclosed private balcony and stylish ensuite bathroom