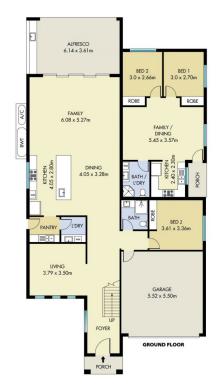

## Featuring:

- ~ Designer kitchen positioned in the heart of the home with 900mm gas cook top, smart stone benchtops, plus additional drawers and cupboards
- ~ Light-filled, open plan lounge, dining and living areas
- ~ Master bedroom suite with concealed walk in robes, enclosed private balcony and stylish ensuite bathroom

48 HEREFORD STREET BOX HILL