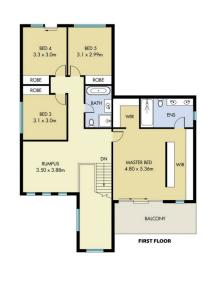

## Featuring:

- ~ Designer kitchen positioned in the heart of the home with 900mm gas cook top, smart stone benchtops, plus additional drawers and cupboards
- ~ Light-filled, open plan lounge, dining and living areas
- ~ Master bedroom suite with concealed walk in robes, enclosed private balcony and stylish ensuite bathroom

48 HEREFORD STREET BOX HILL