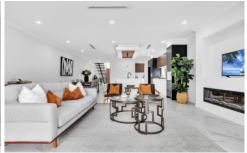

## Featuring:

- ~ Designer kitchen positioned in the heart of the home with 900mm gas cook top, smart stone benchtops, plus additional drawers and cupboards
- ~ Light-filled, open plan lounge, dining and living areas
- ~ Master bedroom suite with concealed walk in robes, enclosed private balcony and stylish ensuite bathroom