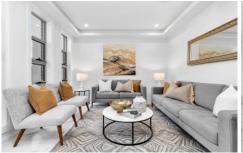

## Featuring:

- ~ Designer kitchen positioned in the heart of the home with 900mm gas cook top, smart stone benchtops, plus additional drawers and cupboards
- ~ Light-filled, open plan lounge, dining and living areas
- ~ Master bedroom suite with concealed walk in robes, enclosed private balcony and stylish ensuite bathroom