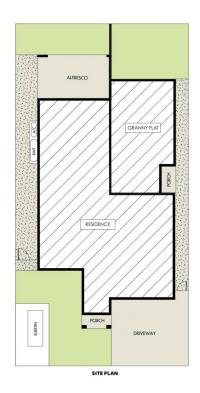

## 48 Hereford Street Box Hill NSW

Home Plus Income Or 2 Incomes!

Mountview RE is proud to present this brand-new luxury house with granny flat positioned on a 450m2 block and surrounded by other newly-built homes. With a contemporary, open plan layout downstairs featuring multiple entertaining, living and dining zones plus four generous bedrooms upstairs, this property caters to a large family with ease. Custom built by Woodcastle Homes.

48 HEREFORD STREET BOX HILL