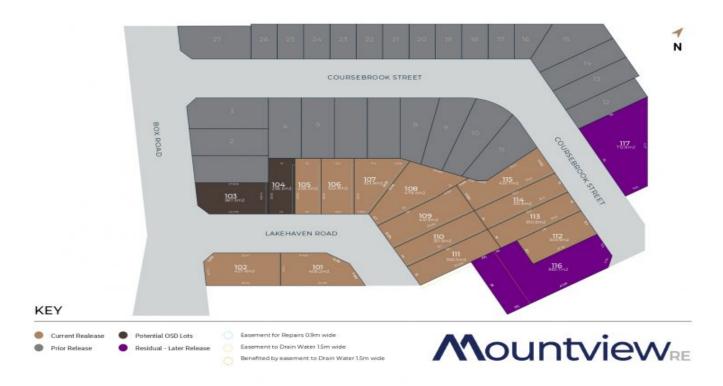

## 113/62 Box Road Box Hill NSW

Mountview RE proudly presents 62 Box Road, Box Hill: Incredible land only lot options in the heart of Box Hill. With easy access to schools, parks, transport and shopping centres, these lots are sure to go fast so get in touch quick!

## Salient Features:

- \* Lot sizes range from 250-480sqm approx.
- \* Choose your own builder and build your dream home.
- \* Land registers May 2023.
- \* Live in a Government top 10 growth suburb, close to all amenities.