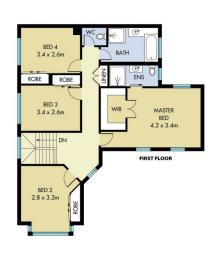

## Boasting:

- Numerous open plan living and dining areas in a very spacious and versatile floorplan
- Great sized rooms with the master having its own ensuite and walk in robe
- Neat and tidy kitchen with breakfast bar, dishwasher, brand new oven and ample storage space
- Fifth bedroom downstairs
- Huge undercover alfresco perfect for entertaining with plenty of backyard space for the kids

## **M**ountview<sub>RE</sub>

This floorplan including furniture, fixture measurements and dimensions are approximate and for illustrative purposes only. All enquiries must be directed to the agent, vendor or party representing this floor plan

21 TALLOW PLACE GLENWOOD