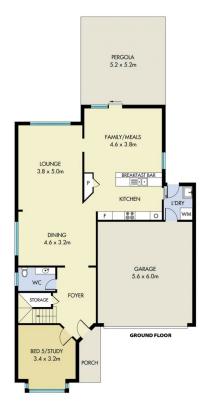

## Boasting:

- Numerous open plan living and dining areas in a very spacious and versatile floorplan
- Great sized rooms with the master having its own ensuite and walk in robe
- Neat and tidy kitchen with breakfast bar, dishwasher, brand new oven and ample storage space
- Fifth bedroom downstairs
- Huge undercover alfresco perfect for entertaining with plenty of backyard space for the kids

## **M**ountview<sub>RE</sub>

This floorplan including furniture, fixture measurements and dimensions are approximate and for illustrative purposes only. All enquiries must be directed to the agent, vendor or party representing this floor plan

21 TALLOW PLACE GLENWOOD