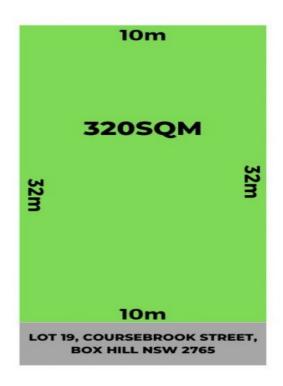

Lot 24 Coursebrook Street, fairly flat and level land makes it easy to build on with lower site costs. Land size: 320sqm, with an 10m frontage, conveniently located, with only a short drive away from a multitude of amenities, such as the Rouse Hill Town Centre, short drive to both Rouse Hill & Tallawong Metro Stations as well as a range of other services.

- ? Registered land and ready to build on
- ? Unleash your dreams and build that architectural designer home that you have been searching for
- ? A wonderful opportunity to live in a highly desirable

Land Size: 320 sqm