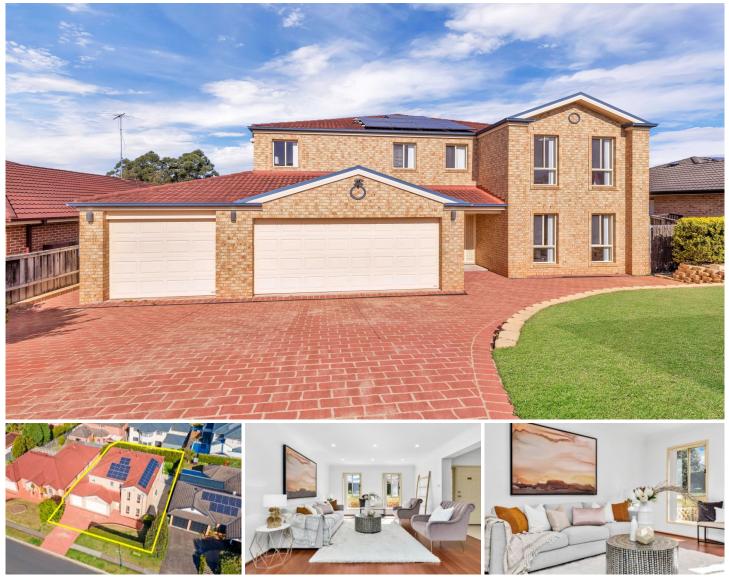

## 55 Rosebery Road Kellyville NSW

Mountview RE is proud to present this spacious North facing family home boasting an expansive floorplan located in the zoned for Sherwood Ridge Public School, Kellyville High School and walk to William Clarke College.

## Featuring:

- ~ Massive formal lounge and dining room
- ~ Multiple open plan living and dining areas
- ~ Guest bedroom downstairs plus full bathroom downstairs

~ Large kitchen with gas cooking, stainless steel appliances and ample cupboard space

 $\sim$  Master bedroom with built in and walk in robes and ensuite with dual vanity

~ Three additional bedrooms upstairs, all with built in robes ~ Large rumpus area upstairs

~ Large fumpus area upsta

 $\sim$  Large family bathroom with separate bath, shower and W/C

## 6 🛤 3 🚔 3 🚘

| Price     | : \$ 1,888,000                             |
|-----------|--------------------------------------------|
| Land Size | : 655 sqm                                  |
| View      | : https://www.mountviewre.com.au/sale/nsw/ |
|           | hills/kellyville/residential/house/7165703 |