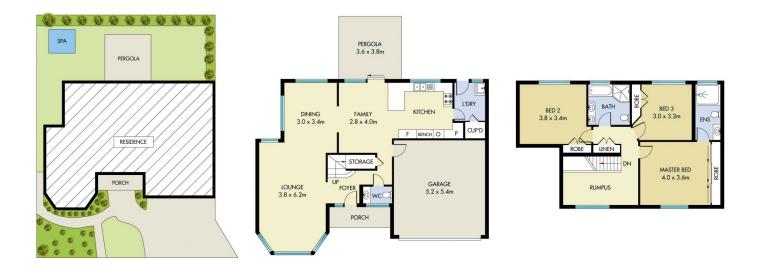

Raman Brar 02 8883 3592

Vic Tamber 02 8883 3592

| This floorplan including furniture, fixture measurements and<br>dimensions are approximate and for illustrative purposes only.<br>All enquiries must be directed to the agent, vendor or party<br>representing this floor plan | 1A ARCHDALL GROVE BELLA VISTA |  |
|--------------------------------------------------------------------------------------------------------------------------------------------------------------------------------------------------------------------------------|-------------------------------|--|
|--------------------------------------------------------------------------------------------------------------------------------------------------------------------------------------------------------------------------------|-------------------------------|--|