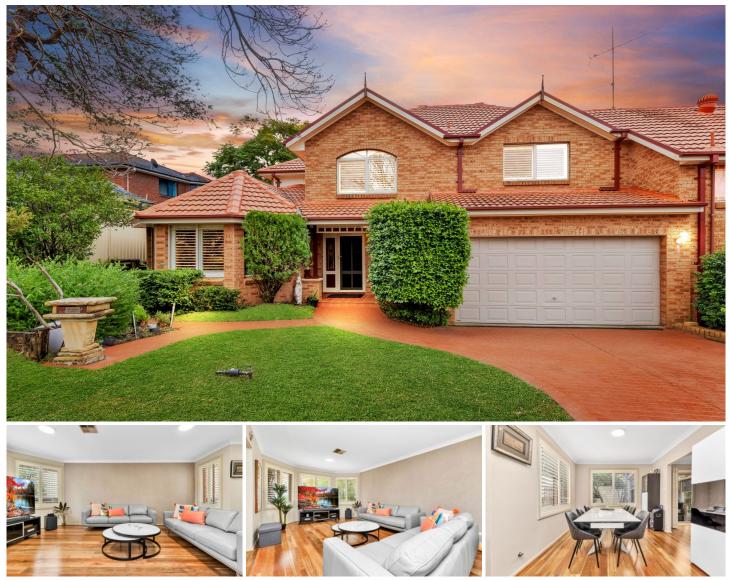

## 1a Archdall Grove Bella Vista NSW

Mountview RE is proud to present this beautiful Torrens Tittle Duplex. Immaculately presented, recently renovated within the Bella Vista Public School catchment area and only meters to transport and local shopping.

## Features:

- Open plan living, dining and kitchen areas

- Three great-size bedrooms, Master with its own En-Suite includes built-ins.

- Modern kitchen with gas cooking, stainless steel appliances, dishwasher and ample storage space
- A good size backyard with a covered deck and a spa.
- Timber Floors
- Other features include ducted reversal cycle air conditioning, an alarm system, renovated bathrooms, and an auto double garage with internal access.
- 4 KW Solar system, with Black German panels reducing

## 3 🍋 2 📛 2 🖨

| Price | :\$1,375,000 |
|-------|--------------|
|-------|--------------|

- View
- Land Size : 314 sqm
  - : https://www.mountviewre.com.au/sale/nsw/ hills/bella-vista/residential/semi-detached/71 57427