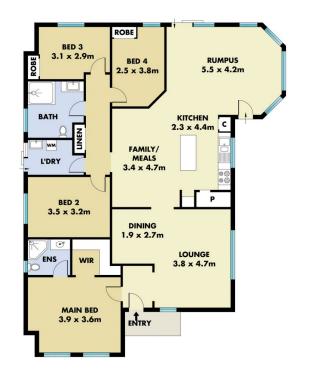

## 104 Lucas Circuit Kellyville NSW

Mountview Real Estate is proud to present this beautiful four-bedroom single-level home on a 450sqm block. With not a cent to be spent and immaculately maintained by the original owners your family will love the ultimate convenience of being within walking distance to bus stops, local shops, and Kellyville Metro Station.

## Featuring:

- ~ Master suite with generous walk-in wardrobe and ensuite
- ~ additional three bedrooms with built-in wardrobes
- ~ Multiple living and dining areas throughout plus a rumpus room at the rear
- ~ Large kitchen with stainless steel appliances, plenty of cupboard space, gas cooking, and breakfast bar
- ~ A gorgeous outdoor alfresco area beautifully positioned to capture maximum sunlight & perfect for entertaining guests