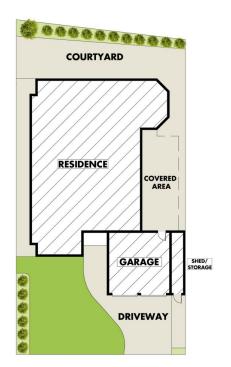

## 104 Lucas Circuit Kellyville NSW

Mountview Real Estate is proud to present this beautiful four-bedroom single-level home on a 450sqm block. With not a cent to be spent and immaculately maintained by the original owners your family will love the ultimate convenience of being within walking distance to bus stops, local shops, and Kellyville Metro Station.