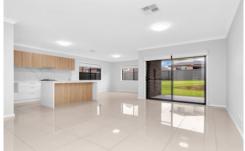

Property Feature's Include:

- ~ Spacious lounge area
- ~ Modern kitchen with gas cook-top
- ~ Pantry in the kitchen
- ~ Ducted Air conditioning
- ~ Large backyard
- ~ Double garage with internal access
- ~ Close to Rouse Hill Town Centre