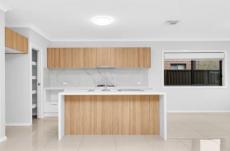

Property Feature's Include:

- ~ Spacious lounge area
- ~ Modern kitchen with gas cook-top
- ~ Pantry in the kitchen
- ~ Ducted Air conditioning
- ~ Large backyard
- ~ Double garage with internal access
- ~ Close to Rouse Hill Town Centre