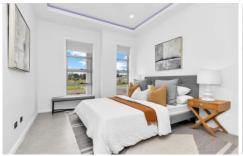

## Boasting:

- ~ Modern fully rendered facade with Skillion Roof
- ~ Keyless Entry
- ~ Ultra Modern Shadowline 3M high ceiling throughout & 2340mm high doors throughout to match with the high ceilings
- ~ Finger Pull, Soft close drawers & cabinets, Fisher & Paykel 90mm cooktop, Oven, 40mm stone benchtops with waterfall edge, glass Splashback, hanging pendant lights on the island in the Kitchen
- ~ Roller blinds, fly screens, Intercom, Security Alarm, LED Downlights & ducted aircon throughout