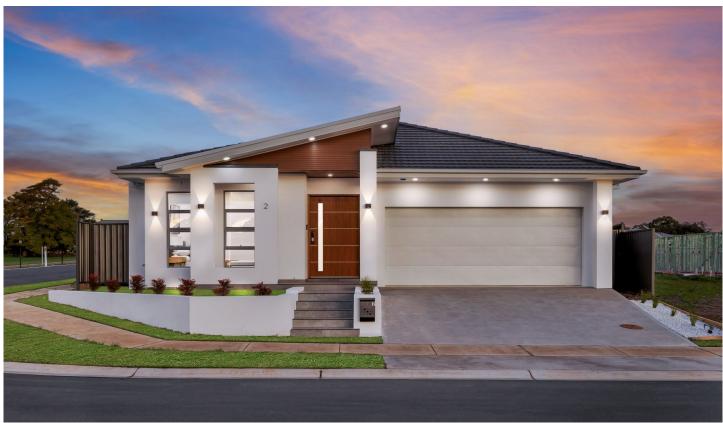

## 2 Waterflow Street Box Hill NSW

Mountview RE is proud to present this brand new magnificent home which is enhanced by a wonderfully High position in one of Box Hill's most desirable locations.

## Boasting:

- ~ Modern fully rendered facade with Skillion Roof
- ~ Keyless Entry
- ~ Ultra Modern Shadowline 3M high ceiling throughout & 2340mm high doors throughout to match with the high ceilings
- ~ Finger Pull, Soft close drawers & cabinets, Fisher & Paykel 90mm cooktop, Oven, 40mm stone benchtops with waterfall edge, glass Splashback, hanging pendant lights on the island in the Kitchen
- ~ Roller blinds, fly screens, Intercom, Security Alarm, LED Downlights & ducted aircon throughout

4 🚐 2 🚝 2 😭

**Price** : \$ 1,325,000 **Land Size** : 351 sgm

View: https://www.mountviewre.com.au/sale/nsw/

western-sydney/box-hill/residential/house/7

097194

Inder Nirman 02 8883 3592

Rahul Sehgal 02 8883 3592