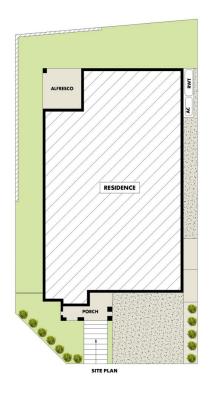

in one of Box Hill's most desirable locations.

## Boasting:

- ~ Modern fully rendered facade with Skillion Roof
- ~ Keyless Entry
- ~ Ultra Modern Shadowline 3M high ceiling throughout & 2340mm high doors throughout to match with the high ceilings
- ~ Finger Pull, Soft close drawers & cabinets, Fisher & Paykel 90mm cooktop, Oven, 40mm stone benchtops with waterfall edge, glass Splashback, hanging pendant lights on the island in the Kitchen
- ~ Roller blinds, fly screens, Intercom, Security Alarm, LED Downlights & ducted aircon throughout

4 🚐 2 🚝 2 😭

**Price** : \$ 1,325,000 **Land Size** : 351 sgm

View: https://www.mountviewre.com.au/sale/nsw/

western-sydney/box-hill/residential/house/7

097194



Inder Nirman 02 8883 3592



Rahul Sehgal 02 8883 3592

## **M**ountview<sub>RE</sub>





This floorplan including furniture, fixture measurements and dimensions are approximate and for illustrative purposes only. All enquiries must be directed to the agent, vendor or party representing this floor plan

2 WATERFLOW STREET BOX HILL