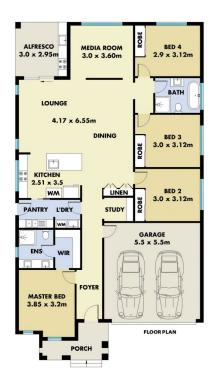

## **M**ountview<sub>RE</sub>

This floorplan including furniture, fixture measurements and dimensions are approximate and for illustrative purposes only. All enquiries must be directed to the agent, vendor or party representing this floor plan

2 WATERFLOW STREET BOX HILL