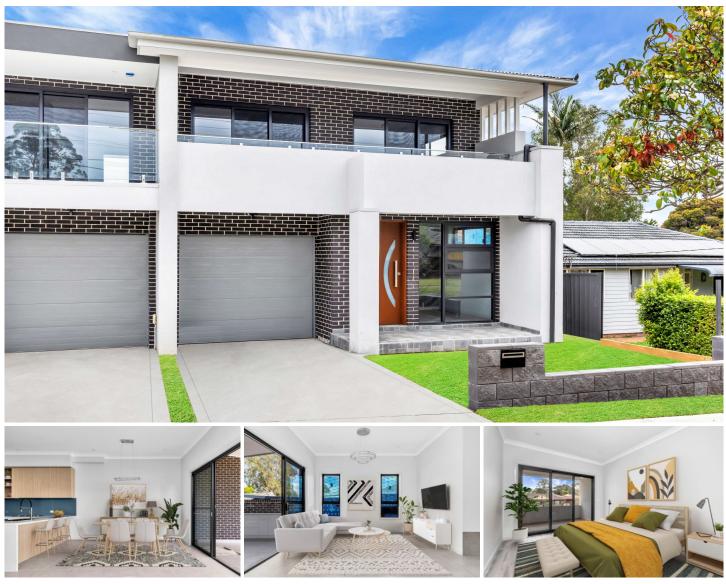

## **18 Rowley Street Pendle Hill NSW**

Rahul Sehgal & MVRE proudly present 18 Rowley Street, to the market. A newly finished home, this property has been designed and built for comfortable family living in mind. The home is well situated, close to parks, schools and public transport. Set for auction on the 16th of December, this property is sure to go quick!

## Features:

2.7 metres high ceilings on both GF & FF.

\* 5 generous size bedrooms, 4 with built-in-robes and main with walk-in-robe, ensuite bathroom and private balcony.

\* Downstairs features a bedroom and full bathroom, perfect for guests or extended family.

\* Bathrooms contain floor to ceiling tiles, floating designer vanities and 40mm stone benchtops throughout.

Covered alfresco area opening up to an already landscaped backyard.