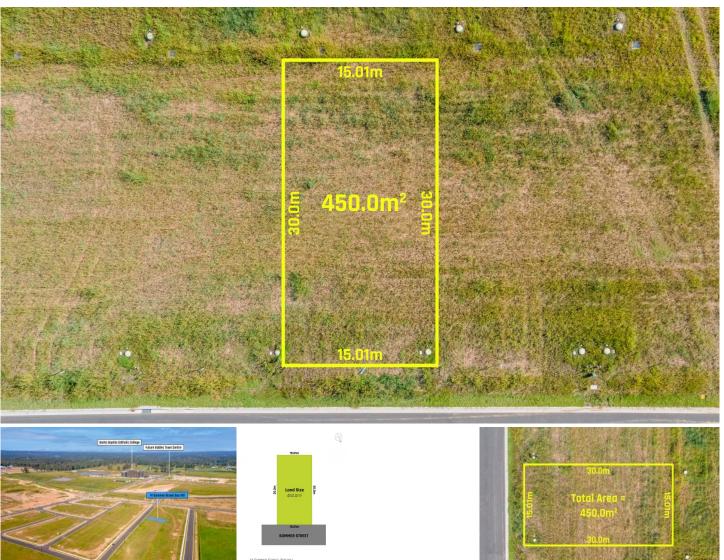

## 3218/14 Sommer Street Gables NSW

Mountview Real Estate exclusively presents this Registered, level, Perfect rectangular 15m\*30m lot of 450sqm located in one of Sydney's fastest-growing areas in Gables.

Land Size : 450 sqm View : https://ww

: https://www.mountviewre.com.au/sale/nsw/-/gables/residential/land/6950553

Inder Nirman 02 8883 3592

Malwinder Pandher 02 8883 3592