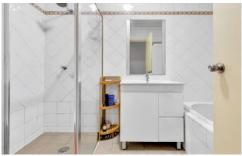

## Features:

- 2 bedrooms with built-ins,
- Modern kitchen with gas appliances, Caesar stone benchtops
- Internal laundry
- Modern bathroom
- Large balcony surrounded by trees
- Security block with secure underground parking