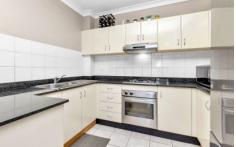

## Features:

- 2 bedrooms with built-ins,
- Modern kitchen with gas appliances, Caesar stone benchtops
- Internal laundry
- Modern bathroom
- Large balcony surrounded by trees
- Security block with secure underground parking