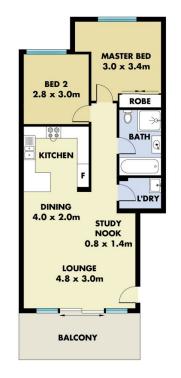

## Features:

- 2 bedrooms with built-ins,
- Modern kitchen with gas appliances, Caesar stone benchtops
- Internal laundry
- Modern bathroom
- Large balcony surrounded by trees
- Security block with secure underground parking

6/8-12 ALEXANDRA AVENUE WESTMEAD