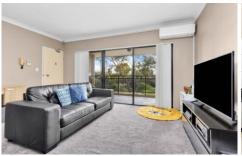

## Features:

- 2 bedrooms with built-ins,
- Modern kitchen with gas appliances, Caesar stone benchtops
- Internal laundry
- Modern bathroom
- Large balcony surrounded by trees
- Security block with secure underground parking