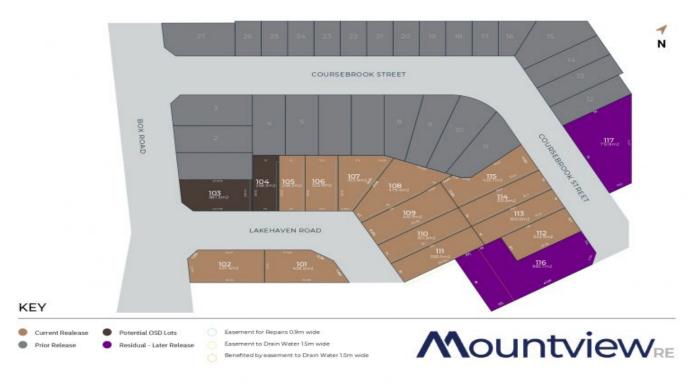

## Salient Features:

- \* Lot sizes range from 250-480sqm approx.
- \* Choose your own builder and build your dream home.
- \* Land registers May 2023.
- \* Live in a Government top 10 growth suburb, close to all amenities.

## Location:

- \* 5 minutes to Rouse Hill Town Centre
- \* 5 minutes to the Tallawong Metro station
- \* 9 minutes to Riverstone train station
- \* 7 minutes to Rouse Hill Regional Park

**Price** : \$ 975,000 **Land Size** : 406 sqm