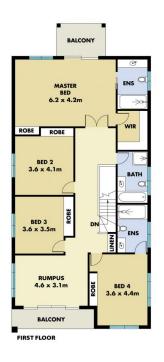

## **M**ountview<sub>RE</sub>

This floorplan including furniture, fixture measurements and dimensions are approximate and for illustrative purposes only. All enquiries must be directed to the agent, vendor or party representing this floor plan

9 BINDO STREET THE PONDS

0 1 2 3 4 5