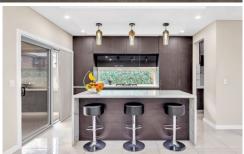

Additional features include:

~ Combined living and dining area providing an effortless

5 📭 4 🖺 1 🗬

**Price** : \$ 1,525,000 **Land Size** : 328 sqm

View: https://www.mountviewre.com.au/sale/nsw/hills/the-ponds/residential/house/6928147