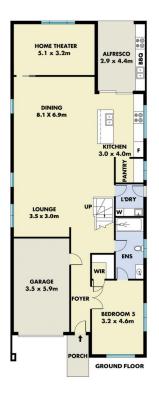

## **M**ountview<sub>RE</sub>

This floorplan including furniture, fixture measurements and dimensions are approximate and for illustrative purposes only. All enquiries must be directed to the agent, vendor or party representing this floor plan

9 BINDO STREET THE PONDS

0 1 2 3 4 5